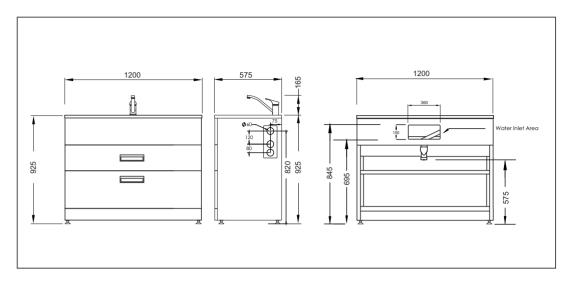

## Code: STUDIO1200

- · Robust long-life powder-coated galvanised steel cabinet
- · Pressed seamless laundry tub with anti-drip lip
- 5 year warranty on all pressure mixer and Laundry tub cabinet
- Height easily adjustable via feet (approximately 15mm adjustment)
- Top drawer 75% extension quality runners
- · Full extension quality drawer runners on lower drawer
- · Recessed metal drawer handles
- 20 year warranty on stainless steel bowl and ceramic cartridge
- Bowl size: 520 (L) x 425 (W) x 220 (D)
- Designer overflow capacity greater than 25 l/min
- Standard tap height approximately (≈) 165mm
- · Waste outlet approximately 575mm to 590mm from ground depending on height adjustment on feet
- · Area Allowed for Water Inlet Location:
  - · Maximum Height (from floor): 845mm

  - Minimum Height (from floor): 695mm
    Recommended Height (from floor): 780mm
    Maximum Width (from Centre line): ± 180mm

Note: Inlets can be anywhere in this area provided they do not interfere with trap or waste line