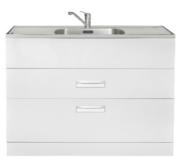

## Studio1200

## Code: STUDIO1200

- · Robust long-life powder-coated galvanised steel cabinet
- · Pressed seamless laundry tub with anti-drip lip
- 5 year warranty on all pressure mixer and Laundry tub cabinet
- Height easily adjustable via feet (approximately 15mm adjustment)
- Top drawer 75% extension quality runners
- · Full extension quality drawer runners on lower drawer
- · Recessed metal drawer handles
- 20 year warranty on stainless steel bowl and ceramic cartridge
- Bowl size: 520 (L) x 425 (W) x 220 (D)
- Designer overflow capacity greater than 25 l/min
- Standard tap height approximately (≈) 165mm
- · Waste outlet approximately 575mm to 590mm from ground depending on height adjustment on feet
- · Area Allowed for Water Inlet Location:
  - · Maximum Height (from floor): 845mm