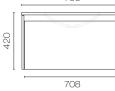

## Stanza Spio Slim 750 1 Drawer Vanity

Code: STS75SL.S1C

| Brand                   | Progetto                                                                  |
|-------------------------|---------------------------------------------------------------------------|
| Designer                | Plumbline                                                                 |
| Origin                  | Cabinet: New Zealand                                                      |
| Installation            | Wall hung                                                                 |
| Width (mm)              | 750                                                                       |
| Depth (mm)              | 360                                                                       |
| Height (mm)             | 415                                                                       |
| Warranty                | 7 Years                                                                   |
| Overflow                | No                                                                        |
| Waste Size              | 32mm                                                                      |
| Waste Included          | No                                                                        |
| Taphole                 | None (can be drilled onsite with drill bit supplied)                      |
| Soft Close Drawer/s     | Yes                                                                       |
| <b>Cabinet Material</b> | Oak Veneer                                                                |
| Vanity Top Material     | Solid Surface                                                             |
| Approx Lead Time        | 10 weeks may apply for some colours. Please enquire for accurate leadtime |
| Notes                   | Custom paint colour \$POA                                                 |
| Other Information       | Vanity top is repairable and renewable                                    |