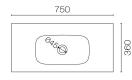

## Stanza Spio Slim 750 1 Drawer Vanity

Code: STS75SL.S1C

| Brand                   | Progetto                                                                  |
|-------------------------|---------------------------------------------------------------------------|
| Designer                | Plumbline                                                                 |
| Origin                  | Cabinet: New Zealand                                                      |
| Installation            | Wall hung                                                                 |
| Width (mm)              | 750                                                                       |
| Depth (mm)              | 360                                                                       |
| Height (mm)             | 415                                                                       |
| Warranty                | 7 Years                                                                   |
| Overflow                | No                                                                        |
| Waste Size              | 32mm                                                                      |
| Waste Included          | No                                                                        |
| Taphole                 | None (can be drilled onsite with drill bit supplied)                      |
| Soft Close Drawer/s     | Yes                                                                       |
| <b>Cabinet Material</b> | Oak Veneer                                                                |
| Vanity Top Material     | Solid Surface                                                             |
| Approx Lead Time        | 10 weeks may apply for some colours. Please enquire for accurate leadtime |
| Notes                   | Custom paint colour \$POA                                                 |
| Other Information       | Vanity top is repairable and renewable                                    |