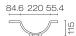

400

175

110

358



090 196



175





## Stanza Spio Slim 750 1 Drawer Vanity

Code: STS75SL.S1C

| Brand                   | Progetto                                                                  |
|-------------------------|---------------------------------------------------------------------------|
| Designer                | Plumbline                                                                 |
| Origin                  | Cabinet: New Zealand                                                      |
| Installation            | Wall hung                                                                 |
| Width (mm)              | 750                                                                       |
| Depth (mm)              | 360