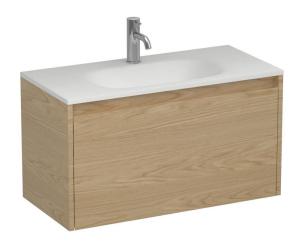

## Stanza Spio Slim 750 1 Drawer Vanity

Code: STS75SL.S1C

| Brand                   | Progetto                                                                  |
|-------------------------|---------------------------------------------------------------------------|
| Designer                | Plumbline                                                                 |
| Origin                  | Cabinet: New Zealand                                                      |
| Installation            | Wall hung                                                                 |
| Width (mm)              | 750                                                                       |
| Depth (mm)              | 360                                                                       |
| Height (mm)             | 415                                                                       |
| Warranty                | 7 Years                                                                   |
| Overflow                | No                                                                        |
| Waste Size              | 32mm                                                                      |
| Waste Included          | No                                                                        |
| Taphole                 | None (can be drilled onsite with drill bit supplied)                      |
| Soft Close Drawer/s     | Yes                                                                       |
| <b>Cabinet Material</b> | Oak Veneer                                                                |
| Vanity Top Material     | Solid Surface                                                             |
| Approx Lead Time        | 10 weeks may apply for some colours. Please enquire for accurate leadtime |
| Notes                   | Custom paint colour \$POA                                                 |
| Other Information       | Vanity top is repairable and renewable                                    |