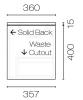

## Stanza Spio Slim 750 1 Drawer Vanity

Code: STS75SL.S1C

| Brand                   | Progetto                                                                  |
|-------------------------|---------------------------------------------------------------------------|
| Designer                | Plumbline                                                                 |
| Origin                  | Cabinet: New Zealand                                                      |
| Installation            | Wall hung                                                                 |
| Width (mm)              | 750                                                                       |
| Depth (mm)              | 360                                                                       |
| Height (mm)             | 415                                                                       |
| Warranty                | 7 Years                                                                   |
| Overflow                | No                                                                        |
| Waste Size              | 32mm                                                                      |
| Waste Included          | No                                                                        |
| Taphole                 | None (can be drilled onsite with drill bit supplied)                      |
| Soft Close Drawer/s     | Yes                                                                       |
| <b>Cabinet Material</b> | Oak Veneer                                                                |
| Vanity Top Material     | Solid Surface                                                             |
| Approx Lead Time        | 10 weeks may apply for some colours. Please enquire for accurate leadtime |
| Notes                   | Custom paint colour \$POA                                                 |
| Other Information       | Vanity top is repairable and renewable                                    |