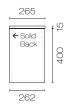

400

6

100

115

100

090 132.5

## Stanza Spio Slim 600 2 Door Vanity

Code: STS60SL.S2C

| Brand               | Progetto                                                                  |
|---------------------|---------------------------------------------------------------------------|
| Designer            | Plumbline                                                                 |
| Origin              | Cabinet: New Zealand                                                      |
| Installation        | Wall hung                                                                 |
| Width (mm)          | 600                                                                       |
| Depth (mm)          | 265                                                                       |
| Height (mm)         | 415                                                                       |
| Warranty            | 7 Years                                                                   |
| Overflow            | No                                                                        |
| Waste Size          | 32mm                                                                      |
| Waste Included      | No                                                                        |
| Taphole             | None (can be drilled onsite with drill bit supplied)                      |
| Taphole Options     | Taphole can be drilled on LH or RH side                                   |
| Soft Close Drawer/s | Yes                                                                       |
| Cabinet Material    | Oak Veneer                                                                |
| Vanity Top Material | Solid Surface                                                             |
| Approx Lead Time    | 10 weeks may apply for some colours. Please enquire for accurate leadtime |
| Notes               | Custom paint colour \$POA                                                 |
| Other Information   | Vanity top is repairable and renewable                                    |
|                     |                                                                           |