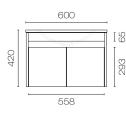

## Stanza Spio Slim 600 2 Door Vanity

Code: STS60SL.S2C

| Brand               | Progetto                                                                  |
|---------------------|---------------------------------------------------------------------------|
| Designer            | Plumbline                                                                 |
| Origin              | Cabinet: New Zealand                                                      |
| Installation        | Wall hung                                                                 |
| Width (mm)          | 600                                                                       |
| Depth (mm)          | 265                                                                       |
| Height (mm)         | 415                                                                       |
| Warranty            | 7 Years                                                                   |
| Overflow            | No                                                                        |
| Waste Size          | 32mm                                                                      |
| Waste Included      | No                                                                        |
| Taphole             | None (can be drilled onsite with drill bit supplied)                      |
| Taphole Options     | Taphole can be drilled on LH or RH side                                   |
| Soft Close Drawer/s | Yes                                                                       |
| Cabinet Material    | Oak Veneer                                                                |
| Vanity Top Material | Solid Surface                                                             |
| Approx Lead Time    | 10 weeks may apply for some colours. Please enquire for accurate leadtime |
| Notes               | Custom paint colour \$POA                                                 |
| Other Information   | Vanity top is repairable and renewable                                    |
|                     |                                                                           |