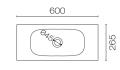

## Stanza Spio Slim 600 2 Door Vanity

Code: STS60SL.S2C

| Brand               | Progetto                                                                  |
|---------------------|---------------------------------------------------------------------------|
| Designer            | Plumbline                                                                 |
| Origin              | Cabinet: New Zealand                                                      |
| Installation        | Wall hung                                                                 |
| Width (mm)          | 600                                                                       |
| Depth (mm)          | 265                                                                       |
| Height (mm)         | 415                                                                       |
| Warranty            | 7 Years                                                                   |
| Overflow            | No                                                                        |
| Waste Size          | 32mm                                                                      |
| Waste Included      | No                                                                        |
| Taphole             | None (can be drilled onsite with drill bit supplied)                      |
| Taphole Options     | Taphole can be drilled on LH or RH side                                   |
| Soft Close Drawer/s | Yes                                                                       |
| Cabinet Material    | Oak Veneer                                                                |
| Vanity Top Material | Solid Surface                                                             |
| Approx Lead Time    | 10 weeks may apply for some colours. Please enquire for accurate leadtime |
| Notes               | Custom paint colour \$POA                                                 |
| Other Information   | Vanity top is repairable and renewable                                    |
|                     |                                                                           |