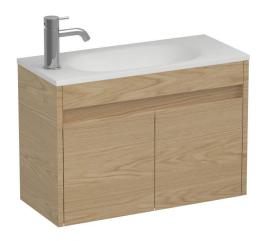

## Stanza Spio Slim 600 2 Door Vanity

Code: STS60SL.S2C

| Brand               | Progetto                                                                  |
|---------------------|---------------------------------------------------------------------------|
| Designer            | Plumbline                                                                 |
| Origin              | Cabinet: New Zealand                                                      |
| Installation        | Wall hung                                                                 |
| Width (mm)          | 600                                                                       |
| Depth (mm)          | 265                                                                       |
| Height (mm)         | 415                                                                       |
| Warranty            | 7 Years                                                                   |
| Overflow            | No                                                                        |
| Waste Size          | 32mm                                                                      |
| Waste Included      | No                                                                        |
| Taphole             | None (can be drilled onsite with drill bit supplied)                      |
| Taphole Options     | Taphole can be drilled on LH or RH side                                   |
| Soft Close Drawer/s | Yes                                                                       |
| Cabinet Material    | Oak Veneer                                                                |
| Vanity Top Material | Solid Surface                                                             |
| Approx Lead Time    | 10 weeks may apply for some colours. Please enquire for accurate leadtime |
| Notes               | Custom paint colour \$POA                                                 |
| Other Information   | Vanity top is repairable and renewable                                    |
|                     |                                                                           |