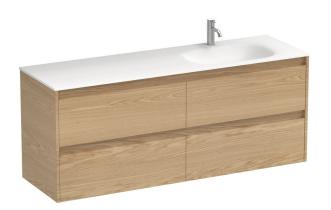

## Stanza Spio 1500 4 Drawer Vanity Right Basin

Code: STS150.W4R

| Brand                   | Progetto                                                                  |
|-------------------------|---------------------------------------------------------------------------|
| Designer                | Plumbline                                                                 |
| Origin                  | Cabinet: New Zealand                                                      |
| Installation            | Wall hung                                                                 |
| Width (mm)              | 1500                                                                      |
| Depth (mm)              | 460                                                                       |
| Height (mm)             | 565                                                                       |
| Warranty                | 7 Years                                                                   |
| Overflow                | No                                                                        |
| Waste Size              | 32mm                                                                      |
| Waste Included          | No                                                                        |
| Taphole                 | None (can be drilled onsite with drill bit supplied)                      |
| Soft Close Drawer/s     | Yes                                                                       |
| <b>Cabinet Material</b> | Oak Veneer                                                                |
| Vanity Top Material     | Solid Surface                                                             |
| Approx Lead Time        | 10 weeks may apply for some colours. Please enquire for accurate leadtime |
| Notes                   | Custom paint colour \$POA                                                 |
| Other Information       | Vanity top is repairable and renewable                                    |