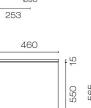

## Stanza Spio 1500 4 Drawer Vanity Right Basin

Code: STS150.W4R

| Brand                   | Progetto                                                                  |
|-------------------------|---------------------------------------------------------------------------|
| Designer                | Plumbline                                                                 |
| Origin                  | Cabinet: New Zealand                                                      |
| Installation            | Wall hung                                                                 |
| Width (mm)              | 1500                                                                      |
| Depth (mm)              | 460                                                                       |
| Height (mm)             | 565                                                                       |
| Warranty                | 7 Years                                                                   |
| Overflow                | No                                                                        |
| Waste Size              | 32mm                                                                      |
| Waste Included          | No                                                                        |
| Taphole                 | None (can be drilled onsite with drill bit supplied)                      |
| Soft Close Drawer/s     | Yes                                                                       |
| <b>Cabinet Material</b> | Oak Veneer                                                                |
| Vanity Top Material     | Solid Surface                                                             |
| Approx Lead Time        | 10 weeks may apply for some colours. Please enquire for accurate leadtime |
| Notes                   | Custom paint colour \$POA                                                 |
| Other Information       | Vanity top is repairable and renewable                                    |