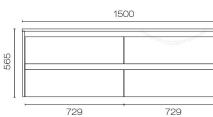

## Stanza Spio 1500 4 Drawer Vanity Right Basin

Code: STS150.W4R

| Brand                   | Progetto                                                                  |
|-------------------------|---------------------------------------------------------------------------|
| Designer                | Plumbline                                                                 |
| Origin                  | Cabinet: New Zealand                                                      |
| Installation            | Wall hung                                                                 |
| Width (mm)              | 1500                                                                      |
| Depth (mm)              | 460                                                                       |
| Height (mm)             | 565                                                                       |
| Warranty                | 7 Years                                                                   |
| Overflow                | No                                                                        |
| Waste Size              | 32mm                                                                      |
| Waste Included          | No                                                                        |
| Taphole                 | None (can be drilled onsite with drill bit supplied)                      |
| Soft Close Drawer/s     | Yes                                                                       |
| <b>Cabinet Material</b> | Oak Veneer                                                                |
| Vanity Top Material     | Solid Surface                                                             |
| Approx Lead Time        | 10 weeks may apply for some colours. Please enquire for accurate leadtime |
| Notes                   | Custom paint colour \$POA                                                 |
| Other Information       | Vanity top is repairable and renewable                                    |