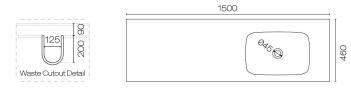

## Stanza Spio 1500 4 Drawer Vanity Right Basin

Code: STS150.W4R

| Brand                   | Progetto                                                                  |
|-------------------------|---------------------------------------------------------------------------|
| Designer                | Plumbline                                                                 |
| Origin                  | Cabinet: New Zealand                                                      |
| Installation            | Wall hung                                                                 |
| Width (mm)              | 1500                                                                      |
| Depth (mm)              | 460                                                                       |
| Height (mm)             | 565                                                                       |
| Warranty                | 7 Years                                                                   |
| Overflow                | No                                                                        |
| Waste Size              | 32mm                                                                      |
| Waste Included          | No                                                                        |
| Taphole                 | None (can be drilled onsite with drill bit supplied)                      |
| Soft Close Drawer/s     | Yes                                                                       |
| <b>Cabinet Material</b> | Oak Veneer                                                                |
| Vanity Top Material     | Solid Surface                                                             |
| Approx Lead Time        | 10 weeks may apply for some colours. Please enquire for accurate leadtime |
| Notes                   | Custom paint colour \$POA                                                 |
| Other Information       | Vanity top is repairable and renewable                                    |