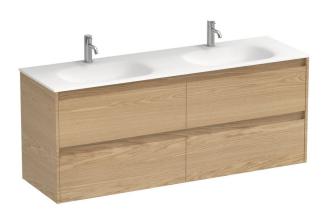

## Stanza Spio 1500 4 Drawer Vanity Double Basin

Code: STS150.W4D

Brand Progetto

Designer Plumbline

Origin Cabinet: New Zealand

Installation Wall hung Width (mm) 1500 Depth (mm) 460 Height (mm) 565 Warranty 7 Years Overflow No **Waste Size** 32mm **Waste Included** No