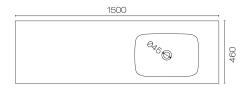

## Stanza Spio 1500 3 Drawer Vanity Right Basin

Code: STS150.S3R

| Brand                   | Progetto                                                                  |
|-------------------------|---------------------------------------------------------------------------|
| Designer                | Plumbline                                                                 |
| Origin                  | Cabinet: New Zealand                                                      |
| Installation            | Wall hung                                                                 |
| Width (mm)              | 1500                                                                      |
| Depth (mm)              | 460                                                                       |
| Height (mm)             | 415                                                                       |
| Warranty                | 7 Years                                                                   |
| Overflow                | No                                                                        |
| Waste Size              | 32mm                                                                      |
| Waste Included          | No                                                                        |
| Taphole                 | None (can be drilled onsite with drill bit supplied)                      |
| Soft Close Drawer/s     | Yes                                                                       |
| <b>Cabinet Material</b> | Oak Veneer                                                                |
| Vanity Top Material     | Solid Surface                                                             |
| Approx Lead Time        | 10 weeks may apply for some colours. Please enquire for accurate leadtime |
| Notes                   | Custom paint colour \$POA                                                 |
| Other Information       | Vanity top is repairable and renewable                                    |