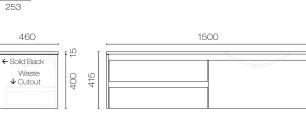

## Stanza Spio 1500 3 Drawer Vanity Right Basin

Code: STS150.S3R

| Brand                   | Progetto                                                                  |
|-------------------------|---------------------------------------------------------------------------|
| Designer                | Plumbline                                                                 |
| Origin                  | Cabinet: New Zealand                                                      |
| Installation            | Wall hung                                                                 |
| Width (mm)              | 1500                                                                      |
| Depth (mm)              | 460                                                                       |
| Height (mm)             | 415                                                                       |
| Warranty                | 7 Years                                                                   |
| Overflow                | No                                                                        |
| Waste Size              | 32mm                                                                      |
| Waste Included          | No                                                                        |
| Taphole                 | None (can be drilled onsite with drill bit supplied)                      |
| Soft Close Drawer/s     | Yes                                                                       |
| <b>Cabinet Material</b> | Oak Veneer                                                                |
| Vanity Top Material     | Solid Surface                                                             |
| Approx Lead Time        | 10 weeks may apply for some colours. Please enquire for accurate leadtime |
| Notes                   | Custom paint colour \$POA                                                 |
| Other Information       | Vanity top is repairable and renewable                                    |