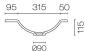

## Stanza Spio 1500 3 Drawer Vanity Right Basin

Code: STS150.S3R

| Brand                   | Progetto                                                                  |
|-------------------------|---------------------------------------------------------------------------|
| Designer                | Plumbline                                                                 |
| Origin                  | Cabinet: New Zealand                                                      |
| Installation            | Wall hung                                                                 |
| Width (mm)              | 1500                                                                      |
| Depth (mm)              | 460                                                                       |
| Height (mm)             | 415                                                                       |
| Warranty                | 7 Years                                                                   |
| Overflow                | No                                                                        |
| Waste Size              | 32mm                                                                      |
| Waste Included          | No                                                                        |
| Taphole                 | None (can be drilled onsite with drill bit supplied)                      |
| Soft Close Drawer/s     | Yes                                                                       |
| <b>Cabinet Material</b> | Oak Veneer                                                                |
| Vanity Top Material     | Solid Surface                                                             |
| Approx Lead Time        | 10 weeks may apply for some colours. Please enquire for accurate leadtime |
| Notes                   | Custom paint colour \$POA                                                 |
| Other Information       | Vanity top is repairable and renewable                                    |