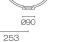

## Stanza Spio 1500 3 Drawer Vanity Right Basin

Code: STS150.S3R

| Brand                   | Progetto                                                                  |
|-------------------------|---------------------------------------------------------------------------|
| Designer                | Plumbline                                                                 |
| Origin                  | Cabinet: New Zealand                                                      |
| Installation            | Wall hung                                                                 |
| Width (mm)              | 1500                                                                      |
| Depth (mm)              | 460                                                                       |
| Height (mm)             | 415                                                                       |
| Warranty                | 7 Years                                                                   |
| Overflow                | No                                                                        |
| Waste Size              | 32mm                                                                      |
| Waste Included          | No                                                                        |
| Taphole                 | None (can be drilled onsite with drill bit supplied)                      |
| Soft Close Drawer/s     | Yes                                                                       |
| <b>Cabinet Material</b> | Oak Veneer                                                                |
| Vanity Top Material     | Solid Surface                                                             |
| Approx Lead Time        | 10 weeks may apply for some colours. Please enquire for accurate leadtime |
| Notes                   | Custom paint colour \$POA                                                 |
| Other Information       | Vanity top is repairable and renewable                                    |