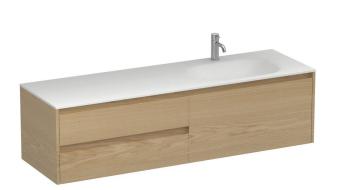

## Stanza Spio 1500 3 Drawer Vanity Right Basin

Code: STS150.S3R

| Brand                   | Progetto                                                                  |
|-------------------------|---------------------------------------------------------------------------|
| Designer                | Plumbline                                                                 |
| Origin                  | Cabinet: New Zealand                                                      |
| Installation            | Wall hung                                                                 |
| Width (mm)              | 1500                                                                      |
| Depth (mm)              | 460                                                                       |
| Height (mm)             | 415                                                                       |
| Warranty                | 7 Years                                                                   |
| Overflow                | No                                                                        |
| Waste Size              | 32mm                                                                      |
| Waste Included          | No                                                                        |
| Taphole                 | None (can be drilled onsite with drill bit supplied)                      |
| Soft Close Drawer/s     | Yes                                                                       |
| <b>Cabinet Material</b> | Oak Veneer                                                                |
| Vanity Top Material     | Solid Surface                                                             |
| Approx Lead Time        | 10 weeks may apply for some colours. Please enquire for accurate leadtime |
| Notes                   | Custom paint colour \$POA                                                 |
| Other Information       | Vanity top is repairable and renewable                                    |