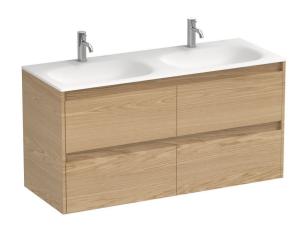

## Stanza Spio 1200 4 Drawer Vanity Double Basin

Code: STS120.W4D

Brand Progetto

Designer Plumbline

Origin Cabinet: New Zealand

Installation Wall hung Width (mm) 1200 Depth (mm) 460 Height (mm) 565 Warranty 7 Years Overflow No **Waste Size** 32mm **Waste Included** No

**Taphole** None (can be drilled onsite with drill bit supplied)

Soft Close Drawer/s Yes

Cabinet MaterialOak VeneerVanity Top MaterialSolid Surface

**Approx Lead Time** 10 weeks may apply for some colours. Please enquire for