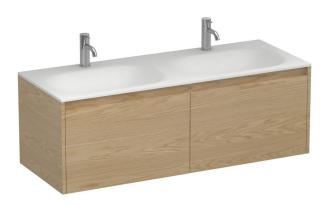

## Stanza Spio 1200 2 Drawer Vanity Double Basin

Code: STS120.S2D

Brand Progetto

Designer Plumbline

Origin Cabinet: New Zealand

Installation Wall hung Width (mm) 1200 Depth (mm) 460 Height (mm) 415 Warranty 7 Years Overflow No **Waste Size** 32mm **Waste Included** No

**Taphole** None (can be drilled onsite with drill bit supplied)

Soft Close Drawer/s Yes

Cabinet MaterialOak VeneerVanity Top MaterialSolid Surface

**Approx Lead Time** 10 weeks may apply for some colours. Please enquire for