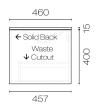

## Stanza Spio 1200 2 Drawer Vanity Double Basin

Code: STS120.S2D

Brand Progetto

Designer Plumbline

Origin Cabinet: New Zealand

Installation Wall hung Width (mm) 1200 Depth (mm) 460 Height (mm) 415 Warranty 7 Years Overflow No **Waste Size** 32mm **Waste Included** No