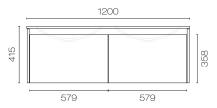

## Stanza Spio 1200 2 Drawer Vanity Double Basin

Code: STS120.S2D

Brand Progetto

Designer Plumbline

Origin Cabinet: New Zealand

Installation Wall hung Width (mm) 1200 Depth (mm) 460 Height (mm) 415 Warranty 7 Years Overflow No **Waste Size** 32mm **Waste Included** No