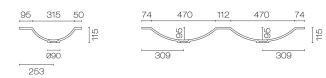

## Stanza Spio 1200 2 Drawer Vanity Double Basin

Code: STS120.S2D

Brand Progetto

Designer Plumbline

Origin Cabinet: New Zealand

Installation Wall hung Width (mm) 1200 Depth (mm) 460 Height (mm) 415 Warranty 7 Years Overflow No **Waste Size** 32mm **Waste Included** No