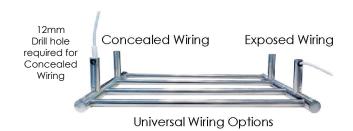

Our Newtech range of heated towel rails come with a IP45 rating for use in Zone 2. This allows you to position your towel rail almost anywhere in the bathroom.

Our Evoke electrical connections are multi-connect wiring, concealed or exposed.