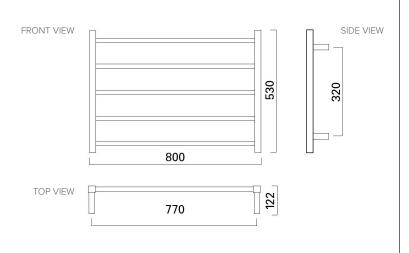

## **Features**

- 76W, IP45, 230-240V
- 201 Grade Stainless Steel
- Polished Stainless Steel
- Multi-connect Wiring Options
- Wiring kits included
- Dimensions: H530 X W800 X D120

Note: All measurements shown are in millimetres. Sizes are nominal.