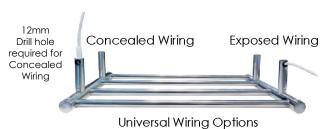

Our Newtech range of heated towel rails come with a IP45 rating for use in Zone 2. This allows you to position your towel rail almost anywhere in the bathroom.

Our Evoke electrical connections are multi-connect wiring, concealed or exposed.