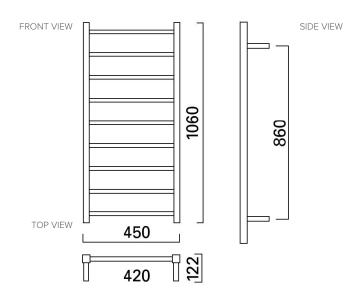

## **Features**

- 85W, IP45, 230-240V
- 201 Grade Stainless Steel
- Polished Stainless Steel
- Multi-connect Wiring Options
- Wiring kits included
- Dimensions: H1060 X W450 X D120

Note: All measurements shown are in millimetres. Sizes are nominal.