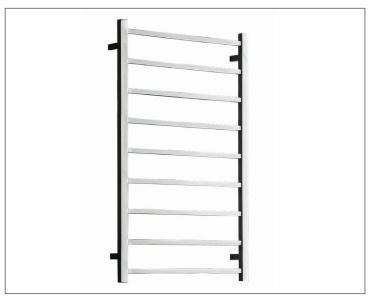

## **QUADRO ST85 HEATED TOWEL RAIL**

CODE: ST85

## **Features**

- 85W, IP45, 230-240V
- 201 Grade Stainless Steel
- Polished Stainless Steel
- Multi-connect Wiring Options
- Wiring kits included
- Dimensions: H1060 X W450 X D120

Note: All measurements shown are in millimetres. Sizes are nominal.