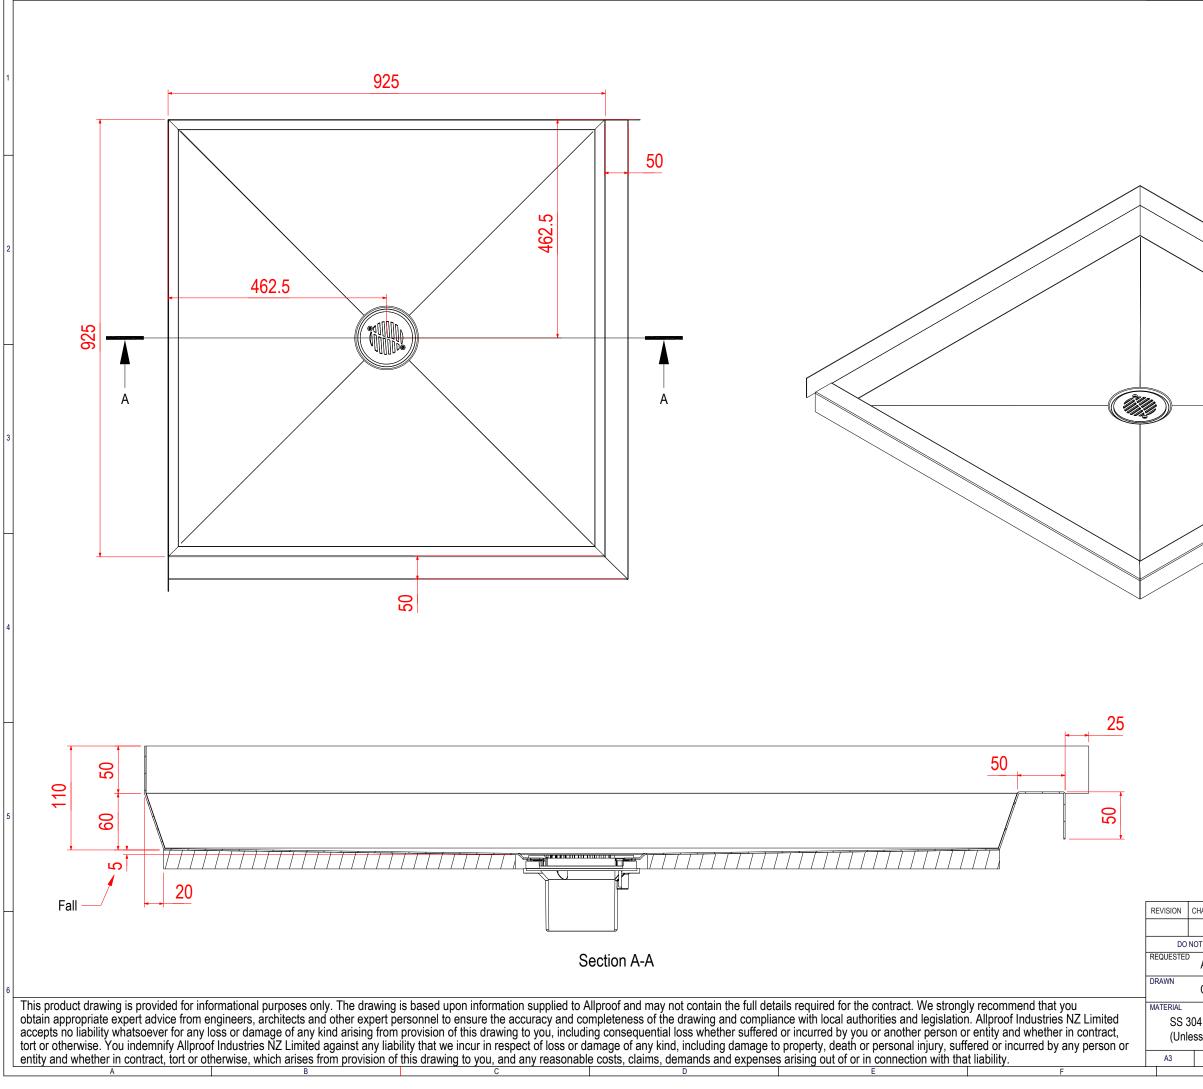

|                                     | G          |                  |            | H<br>D<br>D<br>D<br>C |                  |
|-------------------------------------|------------|------------------|------------|-----------------------|------------------|
|                                     |            | E                |            | FINISH                | B 1              |
|                                     | SST925     | 52SP             | STAI       | NLESS STEEL           |                  |
|                                     |            |                  |            |                       |                  |
|                                     |            |                  |            |                       |                  |
|                                     |            |                  |            |                       | 2                |
|                                     |            |                  |            |                       |                  |
|                                     |            |                  |            |                       |                  |
|                                     |            |                  |            |                       |                  |
|                                     |            |                  |            |                       | 3                |
|                                     |            |                  |            |                       |                  |
|                                     |            |                  |            |                       |                  |
|                                     |            |                  |            |                       |                  |
|                                     |            |                  |            |                       | 4                |
|                                     |            |                  |            |                       |                  |
|                                     |            |                  |            |                       |                  |
|                                     |            |                  |            |                       |                  |
|                                     |            |                  |            |                       |                  |
|                                     |            |                  |            |                       |                  |
| CHANGE                              | =          | DESCRIPTION      |            | DRAWN                 | DATE             |
|                                     | LE DRAWING | TITLE            |            |                       |                  |
| ED Alex                             | DATE       |                  | SST92      | 252SP                 |                  |
| Cole                                | DATE       | SS Tray 92       | 25mm 2Side | w/Trayrite & Polyb    | base             |
| 5<br>304<br>nless otherwise stated) |            | DRAWING REF NUMB | ER         |                       | $\left  \right $ |