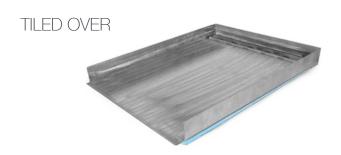

### SHOWER TRAYS

Allproof specialises in customised stainless steel shower trays for project specific applications where off the shelf trays may not be suitable. Utilising linear and point drain options, with a variety of wall and edge options, we can create the ideal solution for your installation.