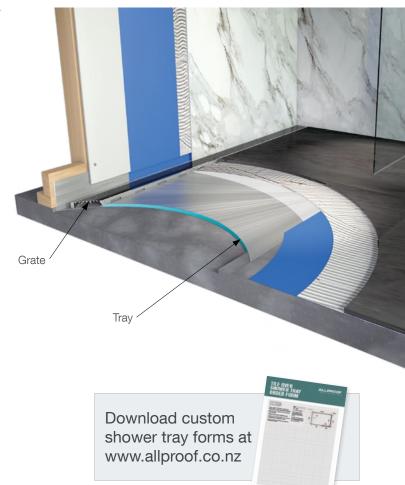

### SHOWER TRAYS

Allproof specialises in customised stainless steel shower trays for project specific applications where off the shelf trays may not be suitable. Utilising linear and point drain options, with a variety of wall and edge options, we can create the ideal solution for your installation.

# CUSTOMISE YOUR VISION CHANNEL

We offer you the ability to customise the length of your shower channel. Custom grate lengths are available up to a maximum of two metres per individual grate.

Channels can be manufactured to any desired length within reason of logistical requirements. Maximum distance to outlet of 1500mm in any direction before additional outlets are required. It is recommended that there is one outlet for every shower head.

Download custom channel forms at www.allproof.co.nz