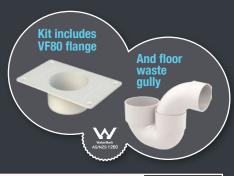

# THE VISION CHANNEL SERIES

The Vision series is an all stainless steel shower channel and grate system with a centre outlet, available off the shelf from Allproof. Vision shower channel kits include your choice of stainless steel grate and channel, a VF80 leak control flange and floor waste gully.