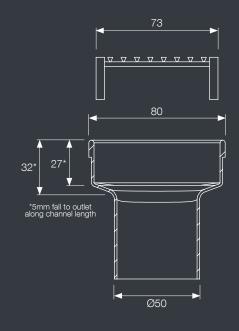

The Vision series is available in four stock lengths: 800, 900, 1000 and 1200mm. However, custom sizes are also available, please see opposite page.

| TKV800 (H,E,S,V,TI)  | 800mm Vision Channel  |
|----------------------|-----------------------|
| TKV900 (H,E,S,V,TI)  | 900mm Vision Channel  |
| TKV1000 (H,E,S,V,TI) | 1000mm Vision Channel |
| TKV1200 (H,E,S,V,TI) | 1200mm Vision Channel |

# CUSTOMISE YOUR VISION CHANNEL

We offer you the ability to customise the length of your shower channel. Custom grate lengths are available up to a maximum of two metres per individual grate.

Channels can be manufactured to any desired length within reason of logistical requirements. Maximum distance to outlet of 1500mm in any direction before additional outlets are required. It is recommended that there is one outlet for every shower head.