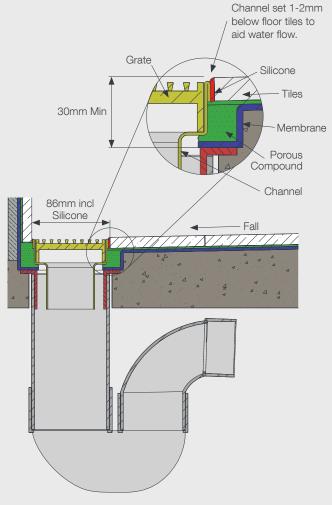

# Porous Compound Channel Waterproofing Membrane

Installation instructions in regards to waterproofing and construction are indicative only. Please refer to your qualified waterproofer and builder to ensure you are adhering to current industry best practise and compliance regulations.