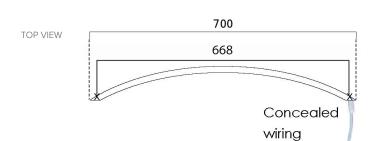

## **Features**

- Round Curved Heated Towel Bar
- 15W
- 201 Grade Stainless Steel
- Right hand concealed wiring
- Wiring kits included
- Dimensions: W700 X D100
- Bar Thickness: 32mm

\*12V Transformer is required for installation

Transformer options: LT050 (20-70 watts)

LT051 (31-105 watts)

Installation: In wall pre-wiring and solid timber

internal wall fixing is required

prior to installation.

Note: All measurements shown are in millimetres. Sizes are nominal.