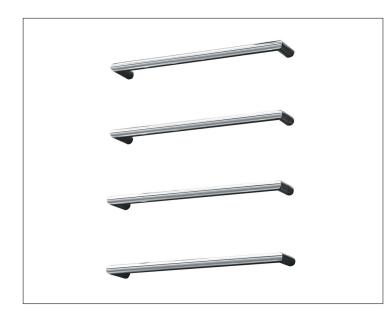

## TORO ROUND HEATED TOWEL BAR

## **Features**

- Round Heated Towel Bar
- 18W
- 201 Grade Stainless Steel (Chrome & Matte Black) 304 Grade Stainless Steel (Brushed Nickel)
- Chrome, Brushed Nickel, Matte Black, Gunmetal & Brushed Brass finishes
- Left and Right hand concealed wiring
- Wiring kits included
- Dimensions: W632 X D100
- Bar Thickness: 32mm