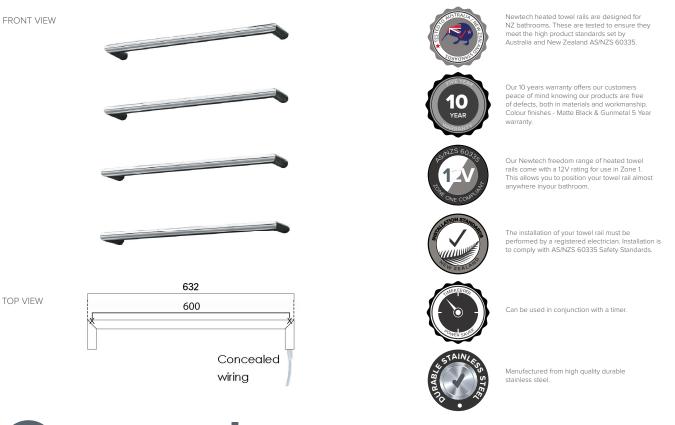

## **Features**

- Round Heated Towel Bar
- 18W
- 201 Grade Stainless Steel (Chrome & Matte Black) 304 Grade Stainless Steel (Brushed Nickel)
- Chrome, Brushed Nickel, Matte Black, Gunmetal & Brushed Brass finishes
- Left and Right hand concealed wiring
- Wiring kits included
- Dimensions: W632 X D100
- Bar Thickness: 32mm

\*12V Transformer is required for installation

| Transformer options: | LT050 (20-70 watts)  |
|----------------------|----------------------|
|                      | LT051 (35-105 watts) |

Installation:

In wall pre-wiring and solid timber internal wall fixing prior to installation. Recommended for mounting on hard surfaces, such as tile walls.