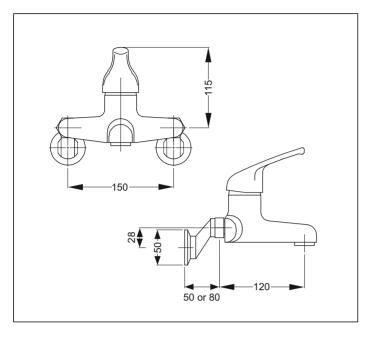

## Exposed Bath Mixer (No Diverter)

Code: SM XBMND15 15mm eccentrics - 1/2" BSP female inlet 20mm eccentrics - 3/4" BSP female inlet

Finish: Chrome

Water Outlet: M24 ring with flow guide fitted

Eccentrics: Standard: +/- 54mm

Special: +/- 115mm (available on request)

Eccentric height (reach from wall): Standard: 50mm

Special: 80mm

Connection Nut to Eccentric: 29mm A/F

Installation Hole Diameter - 15mm Tap: Minimum: 22mm

Maximum: 45mm

Installation Hole Diameter - 20mm Tap: Minimum: 26mm

Maximum: 45mm

Cartridge: Mondo 40K Plus Raised base

Flow Control: ENT10 must be fitted to cold inlet if on unequal pressure systems