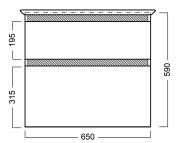

#### **Features**

- Dimensions W 700mm x H 590mm x D 475mm
- Paint The paint used on our products is polyurethane or UV based. It is five times harder and more durable than lacquer finishes. White only.
- Timber effect (Melamine) Our woodgrain melamine is a low pressure laminate. Colours available are Nordic Ash, Manhattan Elm, Southern Oak, French Oak, Driftwood or Charred Oak.
- Match it with an aluminium rail, black aluminium rail or melamine/white paint finish handle.
- Soft-close drawers.
- Includes a top, cabinet and handle.
- Excludes tapware & accessories.

## **Technical Drawings**

Top

Back

Front

Side Section

Top Section

# Notes

Sizes approximate. All drawings in millimeters. Drawings not to scale.

Drawing indicates the technical measurement only and is not a reflection of how the unit will look.