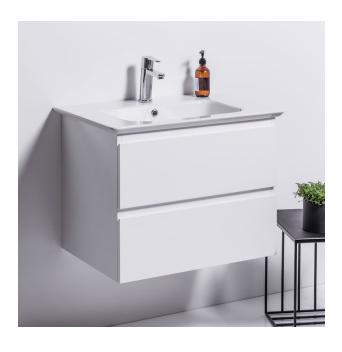

#### Description

Sharp 700 Wall-Hung Vanity, 2 Drawers, White / Melamine

SH70D2WH / M

#### **Features**

- Dimensions W 700mm x H 590mm x D 475mm
- Paint The paint used on our products is polyurethane or UV based. It is five times harder and more durable than lacquer finishes. White only.
- Timber effect (Melamine) Our woodgrain melamine is a low pressure laminate. Colours available are Nordic Ash, Manhattan Elm, Southern Oak, French Oak, Driftwood or Charred Oak.
- Match it with an aluminium rail, black aluminium rail or melamine/white paint finish handle.
- Soft-close drawers.
- Includes a top, cabinet and handle.
- Excludes tapware & accessories.

## Description

Sharp 700 Wall-Hung Vanity, 2 Drawers, White / Melamine

**Product Code** SH70D2WH / M