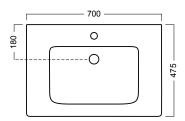

## **Technical Drawings**

Top

Back

Front

Side Section

Top Section

# Notes

Sizes approximate. All drawings in millimeters. Drawings not to scale.

Drawing indicates the technical measurement only and is not a reflection of how the unit will look.