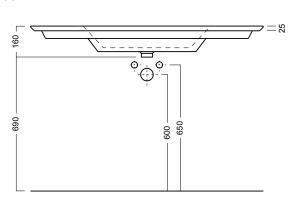

### **Technical Drawings**

Top

Back

Front

Side Section

Top Section

# Notes

Sizes approximate. All drawings in millimeters. Drawings not to scale.

Drawing indicates the technical measurement only and is not a reflection of how the unit will look.