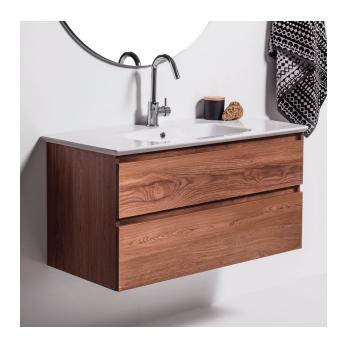

#### Description

Sharp 1200 Wall-Hung Vanity, 2 Drawers, White / Melamine

#### **Features**

- Dimensions W 1200mm x H 590mm x D 475mm
- Paint The paint used on our products is polyurethane or UV based. It is five times harder and more durable than lacquer finishes. White only.
- Timber effect (Melamine) Our woodgrain melamine is a low pressure laminate. Colours available are Nordic Ash, Manhattan Elm, Southern Oak, French Oak, Driftwood or Charred Oak.
- Match it with an aluminium rail, black aluminium rail or melamine/white paint finish handle.
- Soft-close drawers.
- Includes a top, cabinet and handle.
- Excludes tapware & accessories.