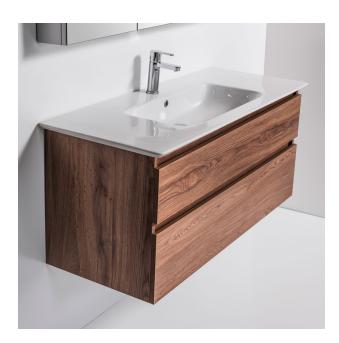

#### Description

Sharp 1040 Wall-Hung Vanity, 2 Drawers, White / Melamine

#### **Features**

- Dimensions W 1040mm x H 590mm x D 475mm
- Paint The paint used on our products is polyurethane or UV based. It is five times harder and more durable than lacquer finishes. White only.
- Timber effect (Melamine) Our woodgrain melamine is a low pressure laminate. Colours available are Nordic Ash, Manhattan Elm, Southern Oak, French Oak, Driftwood or Charred Oak.
- Match it with an aluminium rail, black aluminium rail or melamine/white paint finish handle.
- Soft-close drawers.
- Includes a top, cabinet and handle.
- Excludes tapware & accessories.

### Description

Sharp 1040 Wall-Hung Vanity, 2 Drawers, White / Melamine

**Product Code** SH104D2WH / M