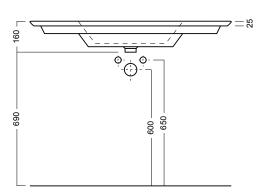

### **Technical Drawings**

Top

Back

Front

Side Section

Top Section

# Notes

Sizes approximate. All drawings in millimeters. Drawings not to scale.

Drawing indicates the technical measurement only and is not a reflection of how the unit will look.