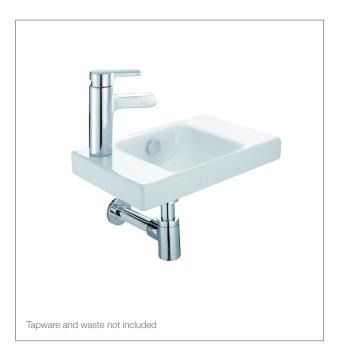

#### **Product**

• Reach left hand wall hung basin

Kohler Code 4948CK-00

#### **Included Components**

- Chrome overflow cover
- Wall fixing bolts and anchors

#### **Features**

- Left hand tap hole
- Overflow outlet
- Vitreous china