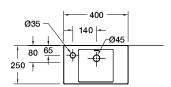

#### **Product**

• Reach left hand wall hung basin

Kohler Code 4948CK-00



#### **Included Components**

- Chrome overflow cover
- Wall fixing bolts and anchors

#### **Features**

- Left hand tap hole
- Overflow outlet
- Vitreous china

# **Optional Accessories**

- Tapware
- Generic basin accessories

# **Related Products**

Reach basins

• Reach toilets

### **Technical Details**

Top View





#### Installation Notes:

- For best results, the walls must be square, plumb and level.
- Basin must be secured using the supplied anchors and bolts.
- Wall bracing recommended for timber stud wall installations.