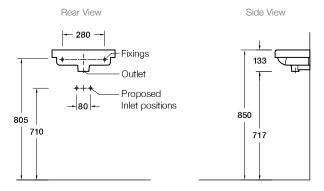

### **Technical Details**

Top View

#### Installation Notes:

- For best results, the walls must be square, plumb and level.
- Basin must be secured using the supplied anchors and bolts.
- Wall bracing recommended for timber stud wall installations.