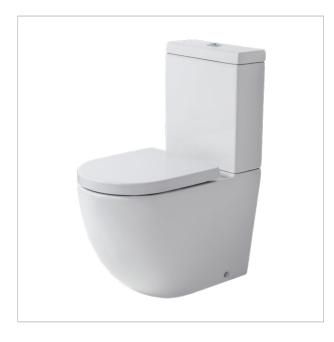

#### Description

Rest Rimless Back-To-Wall Toilet Suite with Cistern

Product Code

REST-139

#### **Features**

- Dimensions W375 x H825 x D615 mm
- Toilet suite includes soft close seat and lid, and dual flush cistern. Floor-fix screw and elbow also included.
- Easy clean rimless design. Space saving size.
- Vitreous china with glazed box rim and trap.
- Removable soft close seat with stainless steel hinges.
- Efficient 4.5/3 litre flush distribution.
- 4 Star WELS rating.