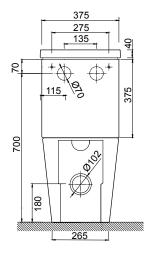

## **Technical Drawings**

Top

Side Section

615

Back Section

### **Notes**

Back inlet water connections LH or RH. This can be plumbed to LH or RH top water entry.

S-trap connector supplied (120-170mm), however pan will work on extended measurment with other pan connectors.

Drawing indicates the technical measurement only and is not a reflection of how the product will look. Sizes approximate. All drawings in millimeters.

+64 3 343 0969