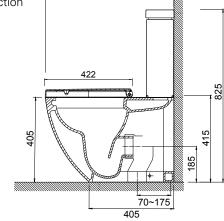

## **Technical Drawings**

Top

Side Section

615

Back Section

### **Notes**

Back inlet water connections LH or RH. This can be plumbed to LH or RH top water entry.

S-trap connector supplied (120-170mm), however pan will work on extended measurment with other pan connectors.

Drawing indicates the technical measurement only and is not a reflection of how the product will look. Sizes approximate. All drawings in millimeters.

+64 3 343 0969