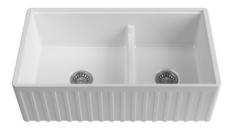

## **Mercer RB290** RAVENNA BUTLER DOUBLE SINK

The Ravenna Butler Double Sink is one of the latest additions to our DB Butler Series.

The Mercer DB Ceramic Butler Series is a hand crafted natural product, perfectly suited for both traditional and modern design.

## SPECIFICATIONS

**Code:** WBP751070

Type: Apron Front

Dimenstions: 838 x 460 x 258mm

Bowl configuration: Double Bowl

Material: Ceramic

 $\textbf{Finish:} \ \mathsf{Fine} \ \mathsf{Fireclay} \ \mathsf{Material}$ 