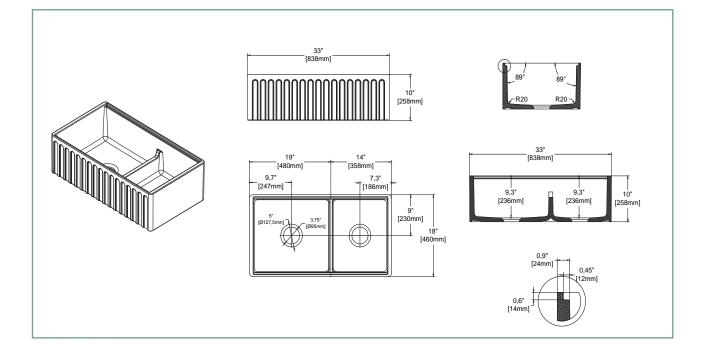

## SPECIFICATIONS

**Code:** WBP751070

Type: Apron Front

Dimenstions: 838 x 460 x 258mm

Bowl configuration: Double Bowl

Material: Ceramic

 $\textbf{Finish:} \ \mathsf{Fine} \ \mathsf{Fireclay} \ \mathsf{Material}$ 

## FEATURES

Step rim No overflow hole

Reversible

10 year warranty