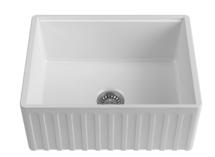

## **RB150** RAVENNA BUTLER SINGLE SINK

The Ravenna Butler Single Sink is one of the latest additions to our DB Butler Series.

The Mercer DB Ceramic Butler Series is a hand crafted natural product, perfectly suited for both traditional and modern design.

| SPECIFICATIONS                  | FEATURES         |
|---------------------------------|------------------|
| <b>Code:</b> WBP751006          | Step rim         |
| Type: Apron Front               | No overflow hole |
| Dimenstions: 610 x 460 x 258mm  | Reversible       |
| Bowl configuration: Single Bowl | 10 year warranty |
| Material: Ceramic               |                  |
| Finish: Fine Fireclay Material  |                  |
|                                 |                  |