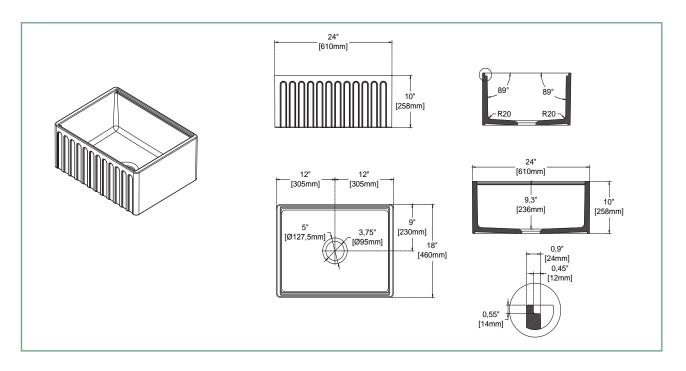

| SPECIFICATIONS                  | FEATURES         |
|---------------------------------|------------------|
| <b>Code:</b> WBP751006          | Step rim         |
| Type: Apron Front               | No overflow hole |
| Dimenstions: 610 x 460 x 258mm  | Reversible       |
| Bowl configuration: Single Bowl | 10 year warranty |
| Material: Ceramic               |                  |
| Finish: Fine Fireclay Material  |                  |
|                                 |                  |