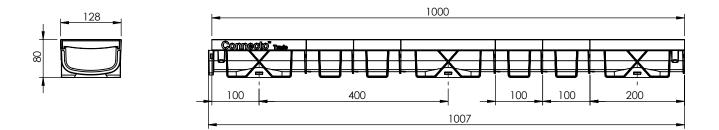

## CHANNEL DIMENSIONS (mm)

## **TECHNICAL SPECIFICATION**

| Internal Height | 65mm  | Capacity/m | 4.5 litres |
|-----------------|-------|------------|------------|
| Internal Width  | 107mm | Weight/m   | 1.9 kg     |

Date: 09/03/2020 Version: 1