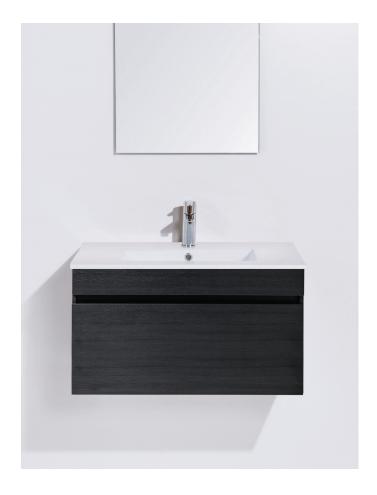

## **VIVA**

## **VIVA**

With clean lines and a stylish, contemporary finish, the wall-hung Viva vanity features a slim china basin with a semi-circle bowl and deep drawers for plenty of storage. Available in a painted white gloss or a variety of modern melamine finishes.