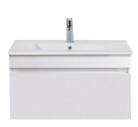

## PAINT / MELAMINE FINISHES

Viva 750mm 1 drawer vanity. W 7650 x H 470 x D 465 VIVA75DWH

Viva 750mm 2 drawer vanity. W 765 x H 610 x D 465 VIVA75D2WH

Viva 900mm 1 drawer vanity. W 910 x H 470 x D 465 VIVA90DWH

Viva 900mm 2 drawer vanity. W 910 x H 610 x D 465 VIVA902DWH

Viva 1200mm 1 drawer vanity. W 1200 x H 470 x D 465 VIVA120DWH

Viva 1200mm 2 drawer vanity. W 1215 x H 610 x D 465 VIVA120D2WH