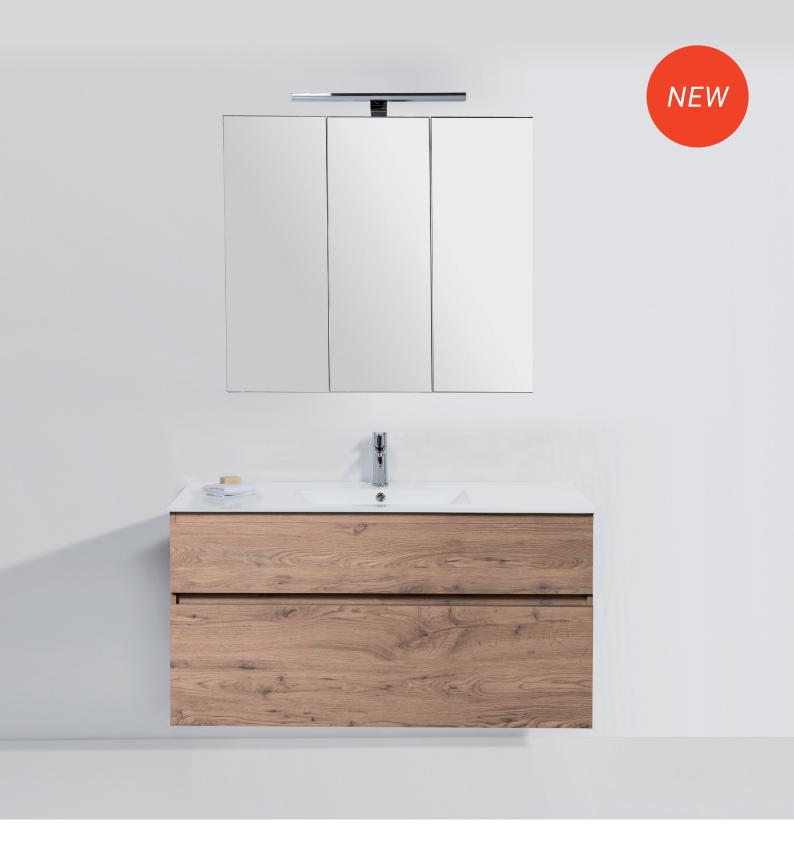

## **VIVA**

## **VIVA**

With clean lines and a stylish, contemporary finish, the wall-hung Viva vanity features a slim china basin with a semi-circle bowl and deep drawers for plenty of storage. Available in a painted white gloss or a variety of modern melamine finishes.