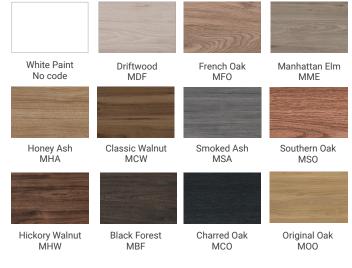

## PAINT / MELAMINE FINISHES

Viva 750mm 1 drawer vanity. W 7650 x H 470 x D 465 VIVA75DWH

Viva 750mm 2 drawer vanity. W 765 x H 610 x D 465 VIVA75D2WH

Viva 900mm 1 drawer vanity. W 910 x H 470 x D 465 VIVA90DWH