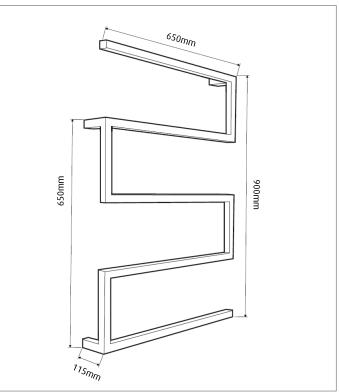

## Designer 'S' 5 bar SQUARE BLACK

Product code: PSS Black

650 (w) x 900 (h) x 115 (d) mm

**Features:** 5 bars ● Hand polished mirror finish ● High grade stainless steel with a matt black finish ● Right hand cable entry only ● Polished stainless steel end caps ● Concealed wiring kit included

Note: Manufacturing tolerances could cause variances of ±5mm.