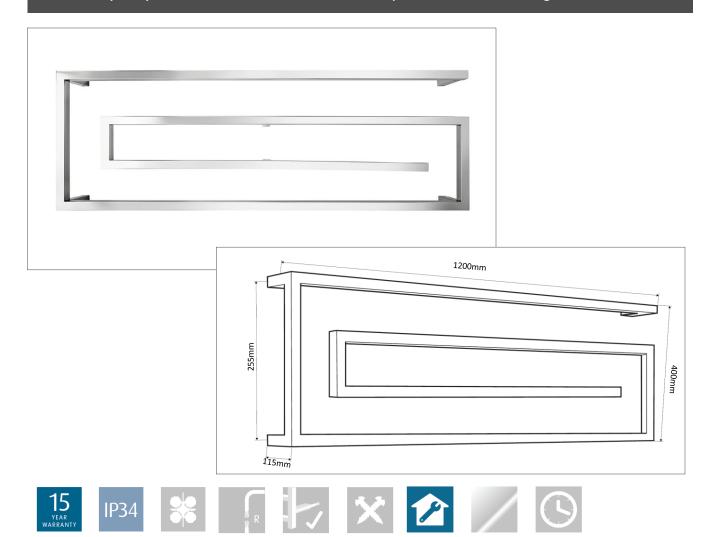

## Designer 'P' 4 bar SQUARE

Product code: PSPC

1200 (w) x 400 (h) x 115 (d)

## Features:

4 bars ● Hand polished mirror finish ● High grade stainless steel ● Right hand cable entry only ● Polished stainless steel end caps ● Concealed wiring kit included

Note: Manufacturing tolerances could cause variances of ±5mm.