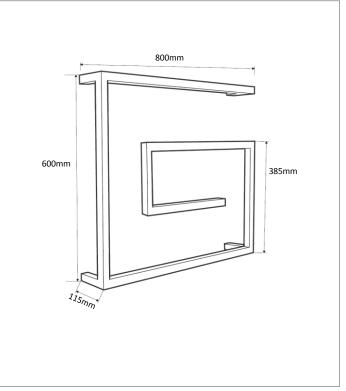

## Designer 'G' 4 bar SQUARE

Product code: PSG

800 (w) x 600 (h) x 115 (d)

## Features:

4 bars ● Hand polished mirror finish ● High grade stainless steel ● Right hand cable only • Polished stainless steel endraps • Concealed wiring kit included























Note: Manufacturing tolerances could cause variances of ±5mm.

## Additional Information

- 60 watts
- 230-240Volts, 50Hz single phase
- Class 1 appliance requires an earth connection
- This rail should be mounted vertically with the cord exiting from the base.
- It should be positioned at least 600mm above the floor.
- Ingress Protection Rating: IP34 Splashproof