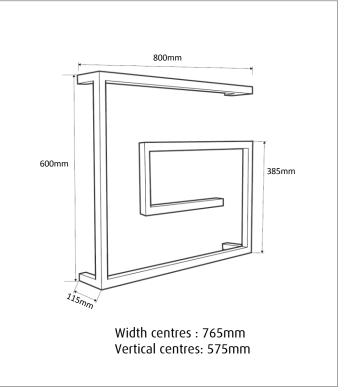

## Designer 'G' 4 bar SQUARE BLACK

Product code: PSG Black 800 (w) x 600 (h) x 115 (d)

> Features: 4 bars · Hand polished mirror finish · High grade stainless steel with matt black finish  $\cdot$  Right hand cable entry only  $\cdot$  Polished stainless steel end caps  $\cdot$  Concealed wiring kit included

Note: Manufacturing tolerances could cause variances of ±5mm.