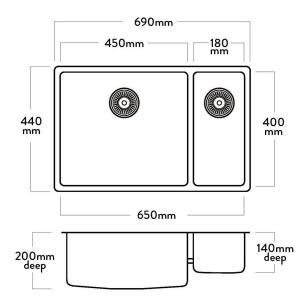

| SPECIFICATIONS                                 | FEATURES                                   |
|------------------------------------------------|--------------------------------------------|
| Code: PR220R                                   | 15mm Corner Radius                         |
| Type: Bowl & 1/4, small bowl on right          | Pressed bowl with good fall to the waste   |
| Cabinet Size: 710mm                            | 15 I/min overflow capacity                 |
| Dimensions: 690 x 440 x 200mm                  | Sound deadening pads                       |
| Bowl Size: 450 x 400 x 200 + 180 x 400 x 140mm | 90mm basket waste                          |
| Material: 1.0mm, 304 Grade                     | Slim 20mm bridge for maximum bowl capacity |
| Finish: Silk                                   | Made in Europe                             |
|                                                |                                            |