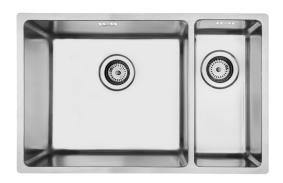

## PR220R MERCER PRESSATO SERIES BOWL & 1/4

A sleek, stylish, tight radius sink. The linear shape of the PRESSATO series reflects modern design trends and is manufactured to the highest quality standards. The Mercer PRESSATO PR220R Stainless Steel Bowl & 1/4 is pressed from durable 1.0mm, 304 grade stainless steel providing a stable and hygienic surface.

| SPECIFICATIONS                                 | FEATURES                                   |
|------------------------------------------------|--------------------------------------------|
| Code: PR220R                                   | 15mm Corner Radius                         |
| Type: Bowl & 1/4, small bowl on right          | Pressed bowl with good fall to the waste   |
| Cabinet Size: 710mm                            | 15 I/min overflow capacity                 |
| Dimensions: 690 x 440 x 200mm                  | Sound deadening pads                       |
| Bowl Size: 450 x 400 x 200 + 180 x 400 x 140mm | 90mm basket waste                          |
| Material: 1.0mm, 304 Grade                     | Slim 20mm bridge for maximum bowl capacity |
| Finish: Silk                                   | Made in Europe                             |
|                                                |                                            |