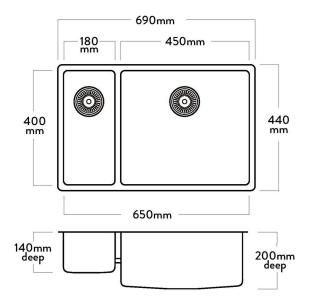

#### SPECIFICATIONS

| Code: PR220L                                  |
|-----------------------------------------------|
| Type: Bowl & 1/4, small bowl on left          |
| Cabinet Size: 710mm                           |
| Dimensions: 690 x 440 x 200mm                 |
| Bowl Size: 180 x 400 x 140 + 450 x 400 x 200m |
| Material: 1.0mm, 304 Grade                    |
| Finish: Silk                                  |
|                                               |