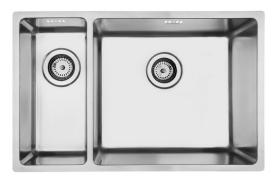

## PR220L MERCER PRESSATO SERIES BOWL & 1/4

A sleek, stylish, tight radius sink. The linear shape of the PRESSATO series reflects modern design trends and is manufactured to the highest quality standards. The Mercer PRESSATO PR220L Stainless Steel Bowl & 1/4 is pressed from durable 1.0mm, 304 grade stainless steel providing a stable and hygienic surface.

#### SPECIFICATIONS

| Code: PR220L                                  |
|-----------------------------------------------|
| Type: Bowl & 1/4, small bowl on left          |
| Cabinet Size: 710mm                           |
| Dimensions: 690 x 440 x 200mm                 |
| Bowl Size: 180 x 400 x 140 + 450 x 400 x 200m |
| Material: 1.0mm, 304 Grade                    |
| Finish: Silk                                  |
|                                               |

#### FEATURES

| 15mm Corner Radius                         |
|--------------------------------------------|
| Pressed bowl with good fall to the waste   |
| 15 l/min overflow capacity                 |
| Sound deadening pads                       |
| 90mm basket waste                          |
| Slim 20mm bridge for maximum bowl capacity |
| Made in Europe                             |
|                                            |