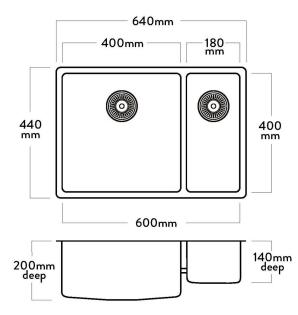

#### SPECIFICATIONS

| Code: PR210R                                  |
|-----------------------------------------------|
| Type: Bowl & 1/4, small bowl on right         |
| Cabinet Size: 660mm                           |
| Dimensions: 640 x 440 x 200mm                 |
| Bowl Size: 400 x 400 x 200 + 180 x 400 x 140m |
| Material: 1.0mm, 304 Grade                    |
| Finish: Silk                                  |
|                                               |

#### FEATURES

| 15mm Corner Radius                         |
|--------------------------------------------|
| Pressed bowl with good fall to the waste   |
| 15 l/min overflow capacity                 |
| Sound deadening pads                       |
| 90mm basket waste                          |
| Slim 20mm bridge for maximum bowl capacity |
| Made in Europe                             |
|                                            |