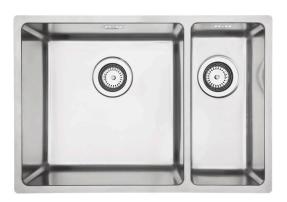

## PR210R MERCER PRESSATO SERIES BOWL & 1/4

A sleek, stylish, tight radius sink. The linear shape of the PRESSATO series reflects modern design trends and is manufactured to the highest quality standards. The Mercer PRESSATO PR210R Stainless Steel Bowl & 1/4 is pressed from durable 1.0mm, 304 grade stainless steel providing a stable and hygienic surface.