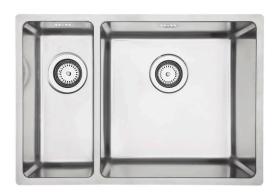

## PR210L MERCER PRESSATO SERIES BOWL & 1/4

A sleek, stylish, tight radius sink. The linear shape of the PRESSATO series reflects modern design trends and is manufactured to the highest quality standards.

The Mercer PRESSATO PR210L Stainless Steel Bowl & 1/4 is pressed from durable 1.0mm, 304 grade stainless steel providing a stable and hygienic surface.

| SPECIFICATIONS                                 | FEATURES                                   |
|------------------------------------------------|--------------------------------------------|
| Code: PR210L                                   | 15mm Corner Radius                         |
| Type: Bowl & 1/4, small bowl on left           | Pressed bowl with good fall to the waste   |
| Cabinet Size: 700mm                            | 15 I/min overflow capacity                 |
| Dimensions: 640 x 440mm                        | Sound deadening pads                       |
| Bowl Size: 180 x 400 x 140mm + 400 x 400 x 200 | 90mm basket waste                          |
| Material: 1.0mm, 304 Grade                     | Slim 20mm bridge for maximum bowl capacity |
| Finish: Silk                                   | Made in Europe                             |
|                                                |                                            |