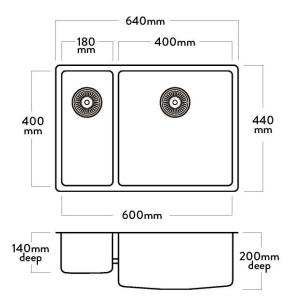

The Mercer PRESSATO PR210L Stainless Steel Bowl & 1/4 is pressed from durable 1.0mm, 304 grade stainless steel providing a stable and hygienic surface.

| SPECIFICATIONS                                 | FEATURES                                   |
|------------------------------------------------|--------------------------------------------|
| Code: PR210L                                   | 15mm Corner Radius                         |
| Type: Bowl & 1/4, small bowl on left           | Pressed bowl with good fall to the waste   |
| Cabinet Size: 700mm                            | 15 I/min overflow capacity                 |
| Dimensions: 640 x 440mm                        | Sound deadening pads                       |
| Bowl Size: 180 x 400 x 140mm + 400 x 400 x 200 | 90mm basket waste                          |
| Material: 1.0mm, 304 Grade                     | Slim 20mm bridge for maximum bowl capacity |
| Finish: Silk                                   | Made in Europe                             |
|                                                |                                            |