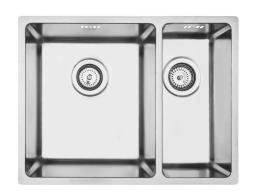

## PR200R MERCER PRESSATO SERIES BOWL & 1/4

A sleek, stylish, tight radius sink. The linear shape of the PRESSATO series reflects modern design trends and is manufactured to the highest quality standards. The Mercer PRESSATO PR200R Stainless Steel Bowl & 1/4 is pressed from durable 1.0mm, 304 grade stainless steel providing a stable and hygienic surface.

#### SPECIFICATIONS

| Code: PR200R                                  |
|-----------------------------------------------|
| Type: Bowl & 1/4, small bowl on right         |
| Cabinet Size: 600mm                           |
| Dimensions: 580 x 440 x 200mm                 |
| Bowl Size: 340 x 400 x 200 + 180 x 400 x 140m |
| Material: 1.0mm, 304 Grade                    |
| Finish: Silk                                  |
|                                               |

#### FEATURES

| 15mm Corner Radius                         |
|--------------------------------------------|
| Pressed bowl with good fall to the waste   |
| 15 l/min overflow capacity                 |
| Sound deadening pads                       |
| 90mm basket waste                          |
| Slim 20mm bridge for maximum bowl capacity |
| Made in Europe                             |
|                                            |