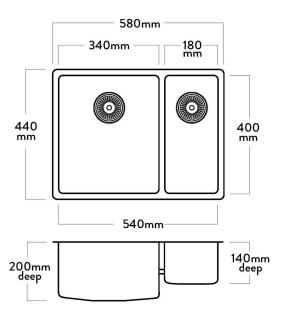

#### SPECIFICATIONS

| Code: PR200R                                  |
|-----------------------------------------------|
| Type: Bowl & 1/4, small bowl on right         |
| Cabinet Size: 600mm                           |
| Dimensions: 580 x 440 x 200mm                 |
| Bowl Size: 340 x 400 x 200 + 180 x 400 x 140m |
| Material: 1.0mm, 304 Grade                    |
| Finish: Silk                                  |
|                                               |