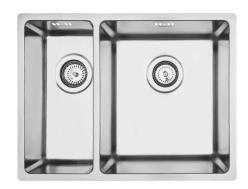

## PR200L MERCER PRESSATO SERIES BOWL & 1/4

A sleek, stylish, tight radius sink. The linear shape of the PRESSATO series reflects modern design trends and is manufactured to the highest quality standards. The Mercer PRESSATO PR200L Stainless Steel Bowl & 1/4 is pressed from durable 1.0mm, 304 grade stainless steel providing a stable and hygienic surface.

| SPECIFICATIONS                                 | FEATURES                                   |
|------------------------------------------------|--------------------------------------------|
| Code: PR200L                                   | 15mm Corner Radius                         |
| Type: Bowl & 1/4, small bowl on left           | Pressed bowl with good fall to the waste   |
| Cabinet Size: 600mm                            | 15 l/min overflow capacity                 |
| Dimensions: 580 x 440 x 200mm                  | Sound deadening pads                       |
| Bowl Size: 180 x 400 x 140 + 340 x 400 x 200mm | 90mm basket waste                          |
| Material: 1.0mm, 304 Grade                     | Slim 20mm bridge for maximum bowl capacity |
| Finish: Silk                                   | Made in Europe                             |
|                                                |                                            |