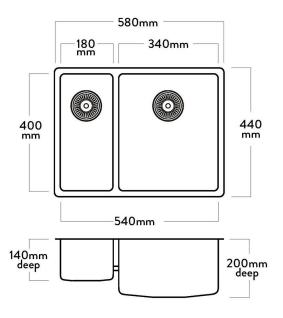

| SPECIFICATIONS                                 | FEATURES                                   |
|------------------------------------------------|--------------------------------------------|
| Code: PR200L                                   | 15mm Corner Radius                         |
| Type: Bowl & 1/4, small bowl on left           | Pressed bowl with good fall to the waste   |
| Cabinet Size: 600mm                            | 15 l/min overflow capacity                 |
| Dimensions: 580 x 440 x 200mm                  | Sound deadening pads                       |
| Bowl Size: 180 x 400 x 140 + 340 x 400 x 200mm | 90mm basket waste                          |
| Material: 1.0mm, 304 Grade                     | Slim 20mm bridge for maximum bowl capacity |
| Finish: Silk                                   | Made in Europe                             |
|                                                |                                            |