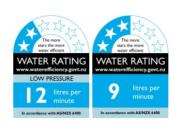

Inlet/outlet: 1/2" BSP female Cover Flange: 58mm Ø x 10mm Installation Hole: 22 - 40mm

Flow control: PCW 9

Flow Rate: Max water flow @ 35 kPa = 12 litres/min

Please note: Removal of the flow control on mains pressure

may void the warranty

Suitable for low/unequal & mains pressure systems

Recommended Operational Pressure Range: 35 - 600 kPa Maximum Operating Temp: 80°C Never to Exceed: 1000 kPa