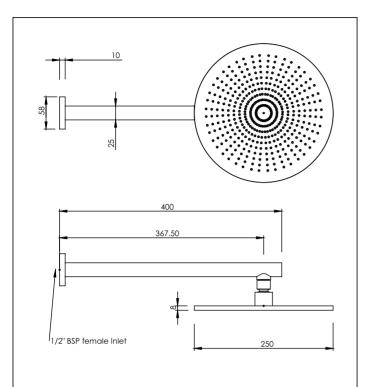

Finish: Chrome

**Head Only** 

Head: 250mm Ø X 8mm thick Inlet: 1/2" BSP thread female

Rubs clean nipples arranged in a circular pattern

Spray pattern: @ head = 210mm Ø

@ 1/2m = 210mm Ø

Arm: Round 25 X 400mm long

Inlet/outlet: 1/2" BSP female Cover Flange: 58mm Ø x 10mm Installation Hole: 22 - 40mm

Flow control: PCW 9

Flow Rate: Max water flow @ 35 kPa = 12 litres/min

Please note: Removal of the flow control on mains pressure