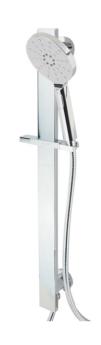

## Multi Spray Handshower Set Built-In Elbow Round

Code: PR MSHSS CH BE RD | Code: PR MSH CH RD

Finish: Chrome

PR MSHSS BLK BE RD PR MSH BLK RD

Black

PR MSH BN RD

Brushed-Nickel

PR MSHSS BN BE RD

PR MSHSS GM BE RD PR MSH GM RD

Gun Metal

Rail: Rectangular Profile: 15mm x 50mm

Length: 700mm Powder coated brass

Clamp: Twist to lock/unlock Clamp is also reversible

Centre to centre: 600mm End Posts: Round 35mm diameter

Foot Print with Dress Ring: 60mm diameter x 10mm cover plates

Shower Head: Multi spray

Push: Standard spray, Mist, Standard spray + Mist Spray pattern: @ head = Round 100mm Ø

@ 1/2m = Round 200mm Ø

Spray Hose Construction: Metal: Coloured