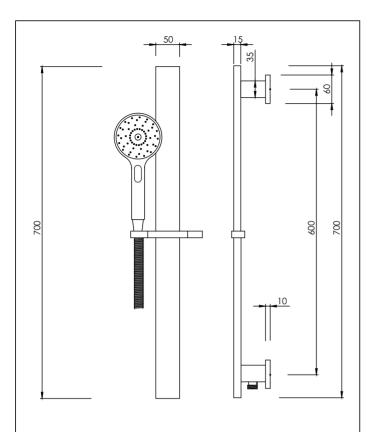

## Multi Spray Handshower Set Built-In Elbow Round

Code: PR MSHSS CH BE RD | Code: PR MSH CH RD

Finish: Chrome

PR MSHSS BLK BE RD PR MSH BLK RD

Black

PR MSH BN RD

Brushed-Nickel

PR MSHSS BN BE RD

PR MSHSS GM BE RD PR MSH GM RD

Gun Metal

Rail: Rectangular Profile: 15mm x 50mm

Length: 700mm Powder coated brass

Clamp: Twist to lock/unlock Clamp is also reversible

Centre to centre: 600mm End Posts: Round 35mm diameter

Foot Print with Dress Ring: 60mm diameter x 10mm cover plates

Shower Head: Multi spray

Push: Standard spray, Mist, Standard spray + Mist Spray pattern: @ head = Round 100mm Ø

@ 1/2m = Round 200mm Ø

Spray Hose Construction: Metal: Coloured

Narrow Bore Hose Length: 1.5m Swivel Fitting

Built In Wall Elbow: Elbow built into lower rail mounting point with 1/2" BSP female inlet

Water Inlet and Mounting: 1/2" BSP male outlet required from wall which acts as the lower mounting point

for Spigot connection. Lock spigot in place with grub screws

Flow Control: PCW 9 = 9l/min

Note: Before fitting lining check that the water outlet is @ the bottom

fixing point of the rail

Note: 2 year warranty on powder coated finish