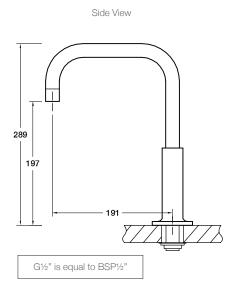

## **Technical Details**

## Installation Notes:

- G1/2" male inlets.
- Optimum working pressure 300-500 kPa.
- Maximum hydrostatic pressure 800 kPa (This pressure may be exceeded only under test conditions).
- Maximum temperature 80°C.
- Maximum bench thickness is 25mm.
- Where normal working pressure exceeds the maximum, pressure limiting valves should be installed.
- Inline filters should be used to protect tapware from debris that may be present within the plumbing.