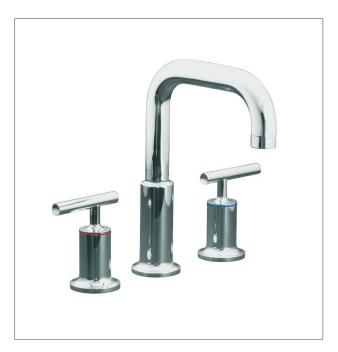

#### **Product**

• Purist hob mount bath set with lever handles

Kohler Code 14428A-4-CP

#### **Features**

- Polished chrome
- Metal construction
- 1/4 turn ceramic disc valves
- Suitable for mains pressure
- KOHLER finishes resist tarnishing and corrosion