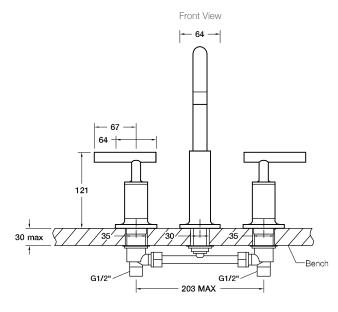

## **Technical Details**

## Installation Notes:

- G1/2" male inlets.
- Optimum working pressure 300-500 kPa.
- Maximum hydrostatic pressure 800 kPa (This pressure may be exceeded only under test conditions).
- Maximum temperature 80°C.
- Maximum bench thickness is 25mm.
- Where normal working pressure exceeds the maximum, pressure limiting valves should be installed.
- Inline filters should be used to protect tapware from debris that may be present within the plumbing.