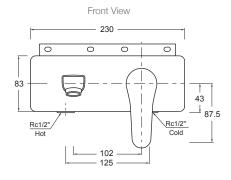

# **Technical Details**

# **Installation Notes:**

- Rc1/2" female inlets.
- Optimum working pressure 300-500 kPa.
- Maximum hydrostatic pressure 800 kPa (This pressure may be exceeded only under test conditions).
- Maximum temperature 80°C.
- Where normal working pressure exceeds the maximum, pressure limiting valves should be installed.
- Inline filters should be used to protect tapware from debris that may be present within the plumbing.