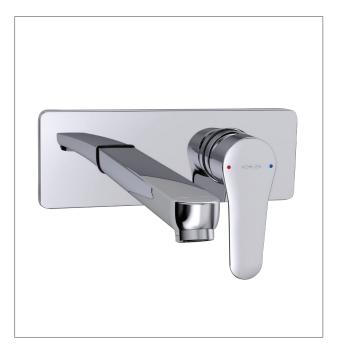

#### **Product**

• July wall mount bath set

Kohler Code 8126A-4-CP

# **Included Components**

- In wall valve
- Trim kit
- Spout

### **Features**

- Polished chrome
- Metal construction
- Ceramic disc valve
- Suitable for mains pressure
- KOHLER finish resists tarnishing and corrosion