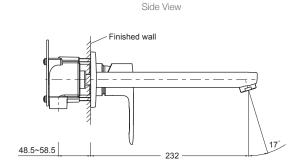

# **Technical Details**

# **Installation Notes:**

- Rc1/2" female inlets.
- Optimum working pressure 300-500 kPa.
- Maximum hydrostatic pressure 800 kPa (This pressure may be exceeded only under test conditions).
- Maximum temperature 80°C.
- Where normal working pressure exceeds the maximum, pressure limiting valves should be installed.
- Inline filters should be used to protect tapware from debris that may be present within the plumbing.