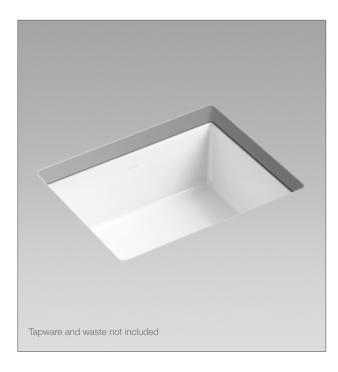

#### **Product**

• Verticyl rectangular undercounter basin

Kohler Code 2882-0

#### **Features**

- Under bench top installation
- Overflow outlet
- Vitreous china