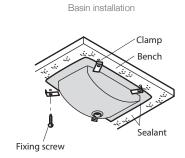

## **Installation Notes:**

• To install, an appropriately sized hole must first be made in the bench top. Flexible silicone sealant (not supplied) is then applied to the top side of the basin and clamps (supplied) are used to fix the basin to the underside of the bench.