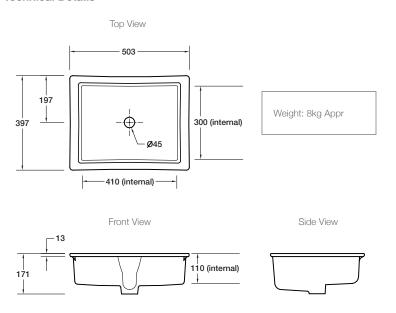

#### **Product**

• Verticyl rectangular undercounter basin

Kohler Code 2882-0



# **Included Components**

- Bench fixing clamps
- Bench fixing anchors and screws

#### **Features**

- Under bench top installation
- Overflow outlet
- Vitreous china

## **Optional Accessories**

- Tapware
- Generic basin accessories

## **Related Products**

Verticyl basins

### **Technical Details**





## **Installation Notes:**

• To install, an appropriately sized hole must first be made in the bench top. Flexible silicone sealant (not supplied) is then applied to the top side of the basin and clamps (supplied) are used to fix the basin to the underside of the bench.