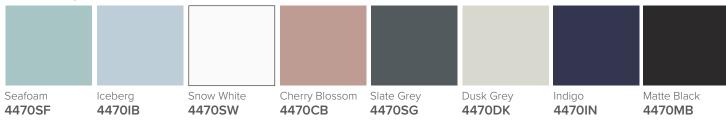

# SPECIFICATION SHEET

## Oxley Luxe 1500 2-Drawer Single Basin Wall Hung Vanity



#### **Features**

- 2-Drawer Wall Hung Vanity Colour options below
- Full Extension Soft Close Drawers with Extrusions
   Extrusion upgrade options available
- Dimensions: H420 x W1500 x D465
- Slab Top Options:20mm StoneCast Top or Quartz Slab Top

Note: Vessel basins are purchased separately.

Visit www.newtech.co.nz for the full range of vessel basin options.

#### **Cabinet Options**



### **StoneCast Slab Top Options**



## **Quartz Slab Top Options**



Note: To order a Slab Top, add the Slab Top code to the cabinet code

#### **Technical Details**

Note: All measurements shown are in millimetres. Sizes are nominal.