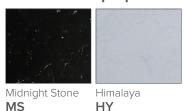

## **Quartz Slab Top Options**

Note: To order a Slab Top, add the Slab Top code to the cabinet code