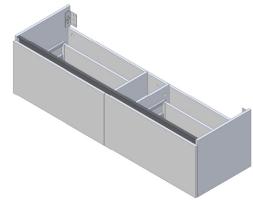

#### **Features**

- 2-Drawer Wall Hung Vanity Colour options below
- Full Extension Soft Close Drawers with Extrusions
   Extrusion upgrade options available
- Dimensions: H420 x W1500 x D465
- Slab Top Options:20mm StoneCast Top or Quartz Slab Top

#### **Cabinet Options**