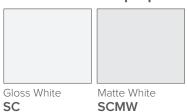

# SPECIFICATION SHEET

## Oxley Luxe 1500 2-Drawer Single Basin Wall Hung Vanity



#### **Features**

- 2-Drawer Wall Hung Vanity Colour options below
- Full Extension Soft Close Drawers with Extrusions
   Extrusion upgrade options available
- Dimensions: H420 x W1500 x D465
- Slab Top Options:20mm StoneCast Top or Quartz Slab Top

Note: Vessel basins are purchased separately.

Visit www.newtech.co.nz for the full range of vessel basin options.

#### **Cabinet Options**



### **StoneCast Slab Top Options**



## **Quartz Slab Top Options**



Note: To order a Slab Top, add the Slab Top code to the cabinet code

#### **Technical Details**

Note: All measurements shown are in millimetres. Sizes are nominal.