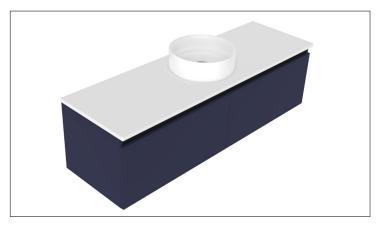

## Oxley Luxe 1500 2-Drawer Single Basin Wall Hung Vanity

#### **Features**

- 2-Drawer Wall Hung Vanity Colour options below
- Full Extension Soft Close Drawers with Extrusions
   Extrusion upgrade options available
- Dimensions: H420 x W1500 x D465
- Slab Top Options:20mm StoneCast Top or Quartz Slab Top

Note: Vessel basins are purchased separately.

Visit www.newtech.co.nz for the full range of vessel basin options.