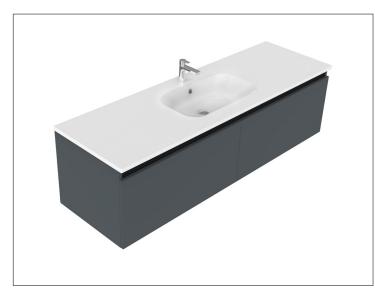

## Oxley 1500 2-Drawer Single Basin Wall Hung Vanity

## Features

- 2-Drawer Wall Hung Vanity Colour options below
- StoneCast 20mm Via Single Basin [Standard]
- Full Extension Soft Close Drawers with Extrusions - Extrusion upgrade options available
- Dimensions: H420 x W1500 x D465