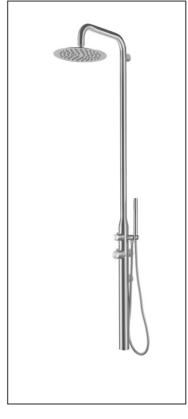

## Wall Mounted Outdoor Shower

Code: OUT SHC WALL

Finish: 316 Stainless Steel

Water Outlet: Rain Head: 200mm Diameter

Replaceable nipples

Hand Shower: Single spray

Spray pattern @ Head = 45 x 15mm (Rectangle Pattern)