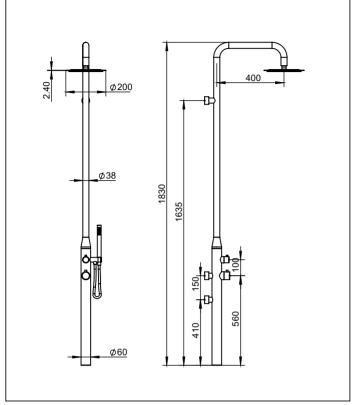

## Wall Mounted Outdoor Shower

Code: OUT SHC WALL

Finish: 316 Stainless Steel

Water Outlet: Rain Head: 200mm Diameter

Replaceable nipples

Hand Shower: Single spray

Spray pattern @ Head = 45 x 15mm (Rectangle Pattern)

Spray pattern @ 500mm from Head = 90 x 45mm (Rectangle Pattern)

Hose: Construction: Stainless Steel Wide Bore

Length: 1.5m

Water Inlet: Rain Head: 1/2" BSP female thread

Hand Shower: 1/2" BSP Male thread

**Spigot inlets:** 1/2" BSP male. Spigot = 28mm Diameter with 6mm adjustment.

**Divertor**: Center = off

90 Degree Counter Clockwise = Rain Head 90 Degree Clockwise = Hand Shower Note: Cannot have both outlets on together

Cartridge: 35mm Han-Yo

Mounting: Hot and Cold outlets from the wall need to be 1/2" BSP female

Recommended outlet position: 900mm from ground (Cold) and 1050mm (Hot)

Flow Control: PCW 9's fitted in both Handshower and rainhead for regulated flow with

main pressure system

Features: Increased corrosion resistance over standard 304 stainless steel

Swivel eccentrics to compensate for any small positioning errors