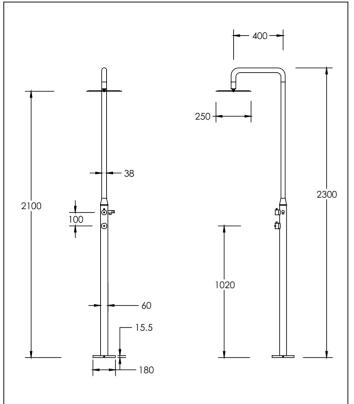

## Floor Mounted Outdoor Shower

Code: OUT SHC FLOOR

Finish: 316 Stainless Steel

Water Outlet: Rain Head: 250mm Diameter

Replaceable nipples

Hand Shower: Single spray

Spray pattern @ Head = 45 x 15mm (Rectangle Pattern)

Spray pattern @ 500mm from Head = 90 x 45mm (Rectangle Pattern)

Hose: Construction: Stainless Steel Wide Bore

Length: 1.5m

Water Inlet: Rain Head: 1/2" BSP female thread

Hand Shower: 1/2" BSP Male thread Connection Box: 1/2" BSP female

**Divertor**: Center = off

90 Degree Counter Clockwise = Rain Head 90 Degree Clockwise = Hand Shower Note: Cannot have both outlets on together

Cartridge: 35mm Han-Yo

Installation Hole: 145mm x 145mm x 60mm depth minimum (Up to 75mm)

Note: Connection box must be installed with cold inlet on right side

and Hot inlet on left side

Flow Control: PCW 9's fitted in both Handshower and rainhead for regulated flow with

main pressure system

Features: Increased corrosion resistance over standard 304 stainless steel

## Suitable for mains pressure only

Recommended Operational Pressure Range: 150 - 600 kPa Maximum Operating Temp: 80°C Never to Exceed: 1000 kPa