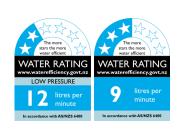

Spray pattern: @ head = 200 X 200mm @ 1/2m = 200 X 200mm

Arm: Square 22 X 370mm long Inlet/outlet: 1/2" BSP male Cover Flange: 50 X 50 X 9mm Installation Hole: 21 - 30mm

Flow control: PCW 9

Flow Rate: Max water flow @ 35 kPa = 10.8 litres/min