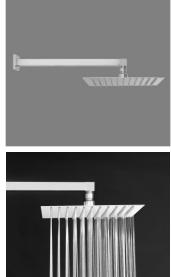

## **Oblio**

## Rain Head & Arm Wall Mounted

(includes a 370mm long square wall arm)

Code: OB SR SS Head only

Finish: Polished stainless steel / Chrome

**Head:** 250 X 250mm X 5mm thick Inlet: 1/2" BSP thread female

Nipples Replaceable (5 spares) Rubs clean & arranged in an 11 X 11 grid