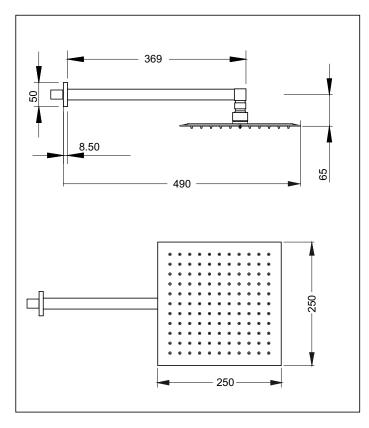

## Rain Head & Arm Wall Mounted

(includes a 370mm long square wall arm)

Code: OB SR SS Head only

Finish: Polished stainless steel / Chrome

**Head:** 250 X 250mm X 5mm thick Inlet: 1/2" BSP thread female

Nipples Replaceable (5 spares) Rubs clean & arranged in an 11 X 11 grid

Spray pattern: @ head = 200 X 200mm @ 1/2m = 200 X 200mm

Arm: Square 22 X 370mm long Inlet/outlet: 1/2" BSP male Cover Flange: 50 X 50 X 9mm Installation Hole: 21 - 30mm

Flow control: PCW 9

Flow Rate: Max water flow @ 35 kPa = 10.8 litres/min