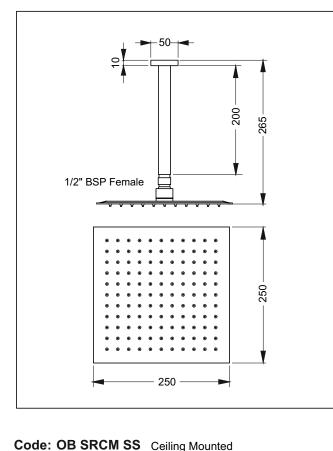

## Rain Head & Arm Ceiling Mounted

Code: OB SR HEAD ONLY SS Head only Finish: Stainless Steel Water Inlet: 1/2" BSP Female Installation Hole Diameter: (all arms) Minimum: 21mm Maximum: 30mm

 Rain Head: 250 x 250mm

 Inlet: 1/2" BSP thread - Female

 Nipples Replaceable (5 spares) Rubs clean & arranged in an 11 X 11 grid

 Spray pattern: @ head = 200 X 200mm

 @ 1/2m = 200 X 200mm

Flow Rate: Max. 35kPa = 10.8 litres/min

Arm: Square 22 X 200mm long Inlet/outlet: 1/2" BSP male Cover Flange: 50 X 50 X 9mm Installation Hole: 21 - 30mm

Flow control: PCW 9

Please note: Removal of the flow control on mains pressure may void the warranty