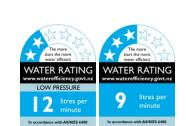

 Inlet: 1/2" BSP thread - Female

 Nipples Replaceable (5 spares) Rubs clean & arranged in an 11 X 11 grid

 Spray pattern: @ head = 200 X 200mm

 @ 1/2m = 200 X 200mm

Flow Rate: Max. 35kPa = 10.8 litres/min

Arm: Square 22 X 200mm long Inlet/outlet: 1/2" BSP male Cover Flange: 50 X 50 X 9mm Installation Hole: 21 - 30mm

Flow control: PCW 9

Please note: Removal of the flow control on mains pressure may void the warranty