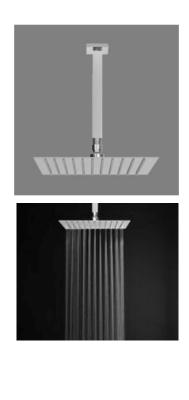

## Rain Head & Arm Ceiling Mounted

Code: OB SR HEAD ONLY SS Head only Finish: Stainless Steel Water Inlet: 1/2" BSP Female Installation Hole Diameter: (all arms) Minimum: 21mm Maximum: 30mm

 Rain Head: 250 x 250mm