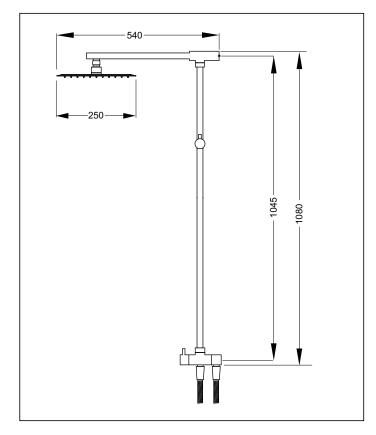

## Renova Twin Hose

Code: OB RENOVA

Finish: Chrome

Rail: Round - 20mm diameter

Length: 1080mm Chrome plated brass Clamp: Twist to lock Centre to Centre: 1045mm

**Divertor:** Rotate 180 degrees to divert to Rainhead/handshower

Cartridge: 22mm Divertor Cartridge

**End posts:** Round 32mm diameter **Rain head:** Size: 250mm x 250mm

Shower head: Single spray

Spray pattern @ Head = 45mm x 60mm (Rectangle Pattern)

Spray pattern @ 500mm from Head = 150mm x 80mm (Rectangle Pattern)

Spray Hose Construction: Metal wide bore

Length: 1.5m

Wall Elbow: Luxury - 1/2" BSP female inlet

Installation Diameter: Minimum: 21mm Maximum: 46mm

Features: Twin hose designed for retro fit into shower with existing hole for wall elbow