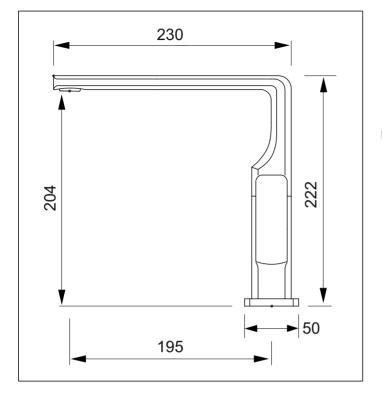

## Sink Mixer

Code: NA2 SM Finish: Chrome

Spout: Cast, Swivel 360°, 16 X 33mm Double O-rings 12 X 2.5

Water Inlet: Stainless Steel Flexi Hoses: Hot/Cold: Size: M10 x 1/2" BSP

Length: 350mm

Water Outlet: Slim PCA 5.0 l/min

Cartridge: K 25 OPCM (requires adaptor) Installation Hole Diameter: Minimum: 28mm Maximum: 32mm

Mounting Hardware: Stud: 8mm Nut: 11mm A/F

Horseshoe Washer

Base seal: Custom moulded seal Max water flow @ 35 kPa: 3.5 l/min

Feature: Can be mounted up against wall, handle goes from vertical, forward 90° to horizontal

Recommended Operational Pressure Range: 150 - 600 kPa Maximum Operating Temp: 80°C Never to Exceed: 1000 kPa