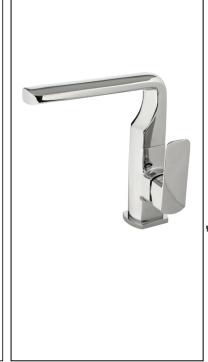

## Swivel Basin Mixer

Code: NA2 BASMSW

Finish: Chrome

Spout: Cast, Swivel 360° 35 X 40mm

Water Inlet: Stainless Steel Flexi Hoses: Hot/Cold: Size: M10 x 1/2" BSP

Length: 350mm

Water Outlet: Slim PCA 7

Cartridge: Kerox 25mm Flat base

Installation Hole Diameter: Minimum: 28mm

Maximum: 35mm

Mounting Hardware: Stud: 8mm

Nut: 11mm A/F Horseshoe Washer

Base Seal: Custom moulded seal

Max water flow @ 35 kPa: 4.5 ℓ/min

Feature: Can be mounted up against wall, handle goes from vertical, forward 90° to horizontal