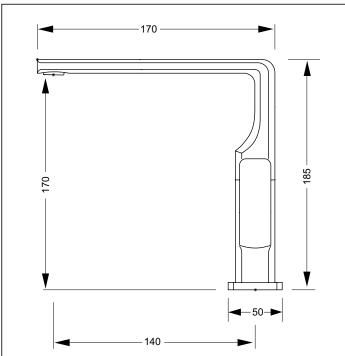

## Swivel Basin Mixer

Code: NA2 BASMSW

Finish: Chrome

Spout: Cast, Swivel 360° 35 X 40mm

Water Inlet: Stainless Steel Flexi Hoses: Hot/Cold: Size: M10 x 1/2" BSP

Length: 350mm

Water Outlet: Slim PCA 7

Cartridge: Kerox 25mm Flat base

Installation Hole Diameter: Minimum: 28mm

Maximum: 35mm

Mounting Hardware: Stud: 8mm

Nut: 11mm A/F Horseshoe Washer

Base Seal: Custom moulded seal

Max water flow @ 35 kPa: 4.5 ℓ/min

Feature: Can be mounted up against wall, handle goes from vertical, forward 90° to horizontal