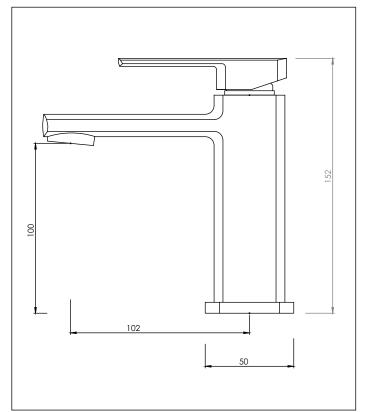

## **Basin Mixer**

Code: NA2 BASM

Finish: Chrome

Spout: Cast brass. Fixed

Water Outlet: M24 Aerator Slim PCA

Stainless Steel Inlet Hoses:

Hot: Size: M10 x 1/2" BSP

Length: 400mm

Cold: Size: M10 x 1/2" BSP

Length: 400mm

Mounting Hardware: Stud: 8mm

Nut: 11mm Ø

Horseshoe washer

Installation Hole Diameter: Minimum: 28mm

Maximum: 35mm

Base Ring supplied with O-ring seal

Cartridge: SP Cart 25

Flow Control: 7  $\ell$ /min PCA fitted for regulated flow with mains pressure system

Max Hot @35kPa = 4.3 {/min