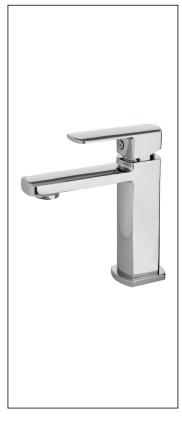

## **Basin Mixer**

Code: NA2 BASM

Finish: Chrome

Spout: Cast brass. Fixed

Water Outlet: M24 Aerator Slim PCA

Stainless Steel Inlet Hoses:

Hot: Size: M10 x 1/2" BSP

Length: 400mm