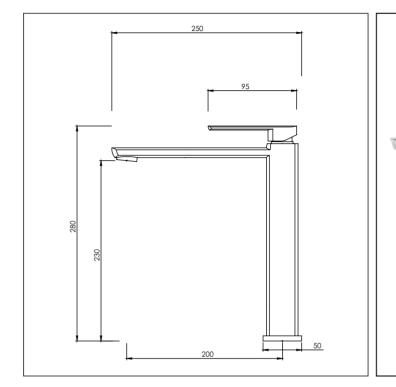

## Code: NA VM

Finish: Chrome

Spout: Fixed

Water Outlet: Aerator Slim PCA

## Stainless Steel Inlet Hoses:

Size: 2 x M10 x 1/2" BSP

Installation Hole Diameter: Minimum: 28 mm Maximum: 35 mm

Mounting Hardware: Stud: 8mm

Nut: 11mm diameter Horseshoe Washer Custom base seal

Cartridge: Kerox 25mm cartridge