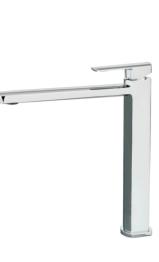

## Nanu

## Vessel Mixer





## Code: NA VM

Finish: Chrome

Spout: Fixed

Water Outlet: Aerator Slim PCA

## Stainless Steel Inlet Hoses:

Size: 2 x M10 x 1/2" BSP

Installation Hole Diameter: Minimum: 28 mm Maximum: 35 mm

Mounting Hardware: Stud: 8mm

Nut: 11mm diameter Horseshoe Washer Custom base seal

Cartridge: Kerox 25mm cartridge

Flow Control: 7 l/min PCA fitted for regulated flow with mains pressure system

Max water flow @ 35 kPa: 4.3 l/min



ooitoupo



KIWI OWNED COMPANY

9 Saunders Place, Avondale, Auckland. Tel: 09-828 2068, Fax: 09-828 2069 Email: info@aquatica.co.nz or visit our website: www.aquatica.co.nz

© copyright Aquatica 2019

Suitable for mains pressure only

Recommended Operational Pressure Range: 150 - 600 kPa Maximum Operating Temp: 80°C Never to Exceed: 1000 kPa

Please note: Specifica